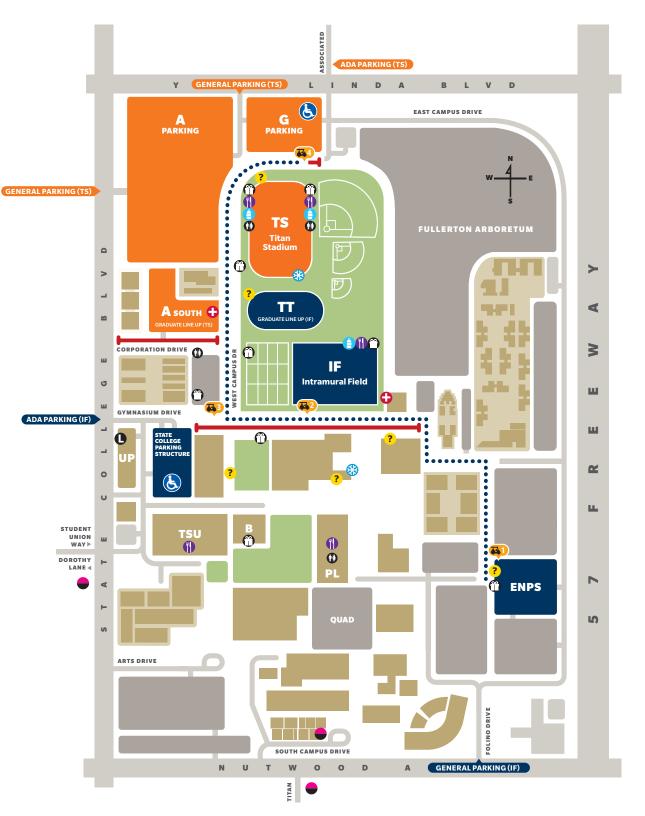

## COMMENCEMENT

## **CEREMONY SITES**

Titan Stadium (Orange Venue)
Graduate line up: Parking Lot A South

General Parking: Lot A
ADA Parking: Lot G

## **Intramural Field** (Blue Venue)

Graduate line up: **Titan Track (TT)**General Parking: **Eastside North Parking Structure (ENPS)**ADA Parking: **State College Parking Structure** 

## **MAP LEGEND**

**B** Bookstore/Titan Shops

**ENPS** Eastside North Parking Structure

- IF Intramural Field
- PL Pollak Library
- TS Titan Stadium
- TSU Titan Student Union
- TT Titan Track
- **UP** University Police

Road Closure

- ? Information
- **ADA Parking Only**
- 🛟 First Aid
- Food/Beverage
- Bottled Water
- Lost and Found
- Gift
- Cooling Center/Stations
- Restroom
- Uber/Lyft Zones
- ADA Shuttle Stop

••• ADA Shuttle Route