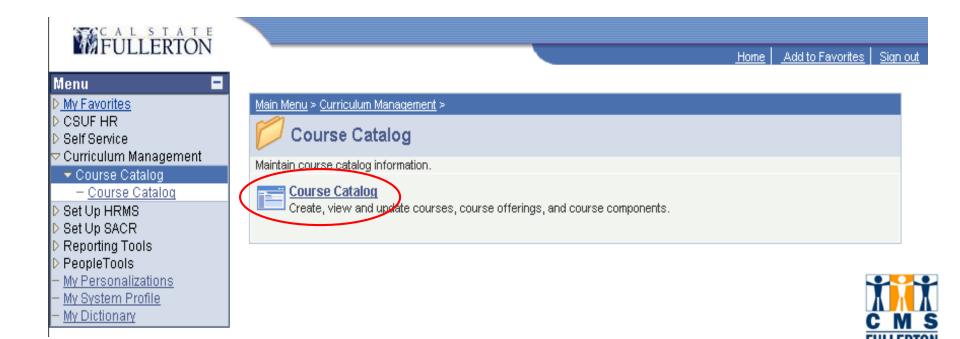

# Overview: Course Catalog

- "Course Catalog" Module
  - □ View Only Access Course Catalog link

- "Schedule of Classes" Module
  - Class Search
  - Maintain Schedule of Classes
  - □ Adjust Class Associations
  - Update Sections of a Class