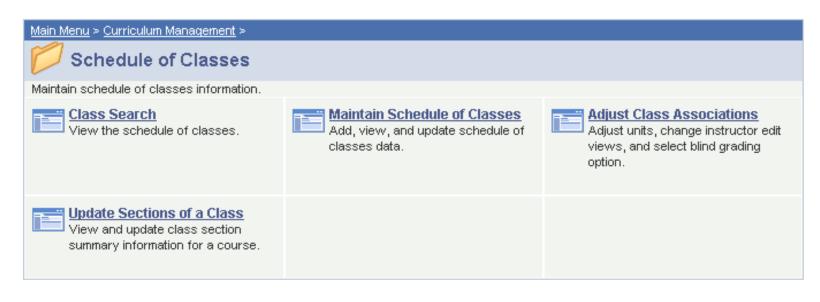

# Overview: Course Catalog

- "Course Catalog" Module
  - □ View Only Access Course Catalog link

- "Schedule of Classes" Module
  - Class Search
  - Maintain Schedule of Classes
  - □ Adjust Class Associations
  - Update Sections of a Class