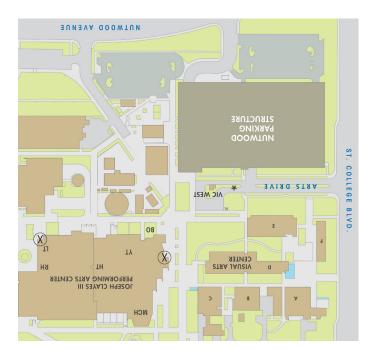

#### WYB KEK

MCH: Meng Concert Hall

VIC: Visitor Information Center

X: Main entrances to Clayes Performing Arts Center

# rhpihsthmag tvæg M

will be held in the Clayes Performing Arts

Center. Park in the Nutwood Parking

Structure on the corner of Nutwood Ave.

and St. College Blvd. Access the structure
on Nutwood Ave., or turn in just before the
light at St. College Blvd and Arts Dr. Guests
may be dropped off in front of the Clayes

Performing Arts Center.