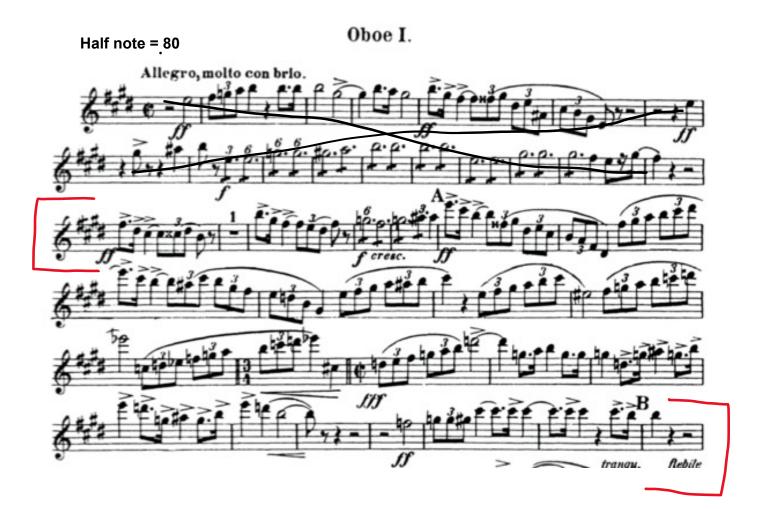

# CSUF Oboe Studio Placement Audition Fall 2022

Prepare the music between the red brackets only. There will be a sight-reading piece after the excerpts

> Richard Strauss Don Juan, Op.20

•

3