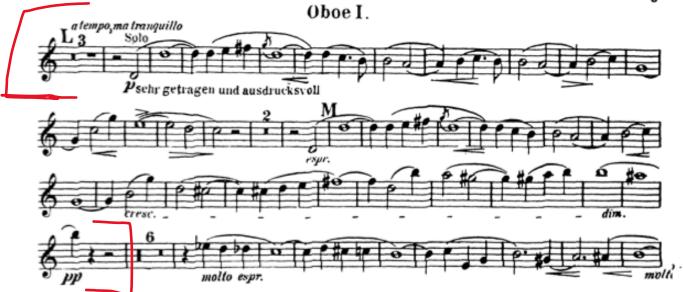

# CSUF Oboe Studio Placement Audition Fall 2022

Prepare the music between the red brackets only. There will be a sight-reading piece after the excerpts

> Richard Strauss Don Juan, Op.20

•

3