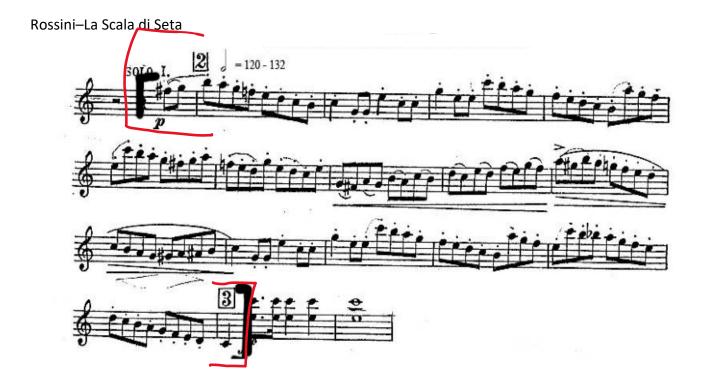

# CSUF Oboe Studio Placement Audition Fall 2022

Prepare the music between the red brackets only. There will be a sight-reading piece after the excerpts

> Richard Strauss Don Juan, Op.20

•

3