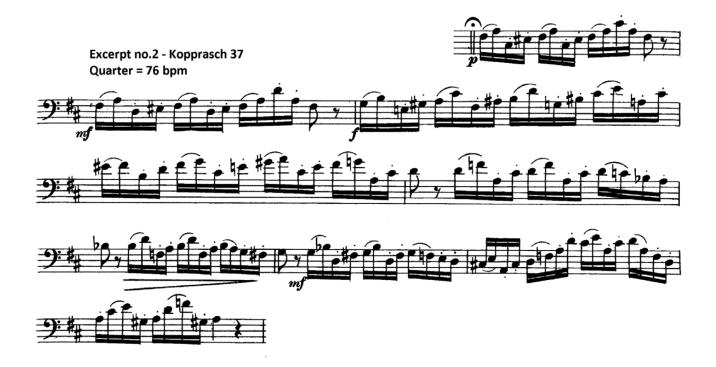

# MPE PLACEMENT AUDITION KOPPRASCH #37: PLAY ENTIRE EXCERPT QUARTER NOTE = 70-82