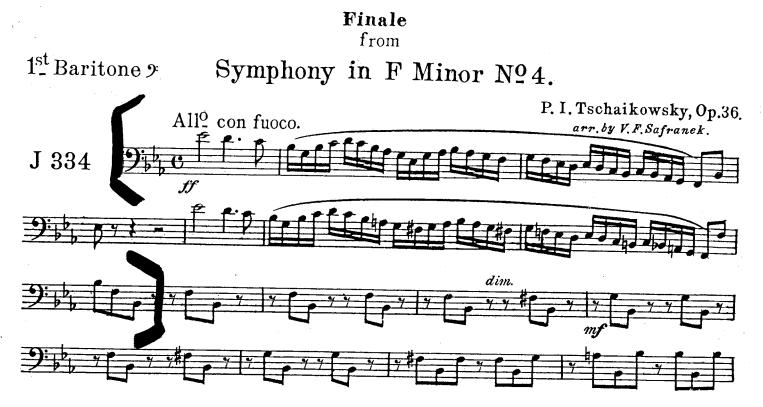

### MPE PLACEMENT AUDITION TCHAIKOVSKY: PERFORM BRACKETED SECTION ONLY QUARTER NOTE = 130-165

, ,