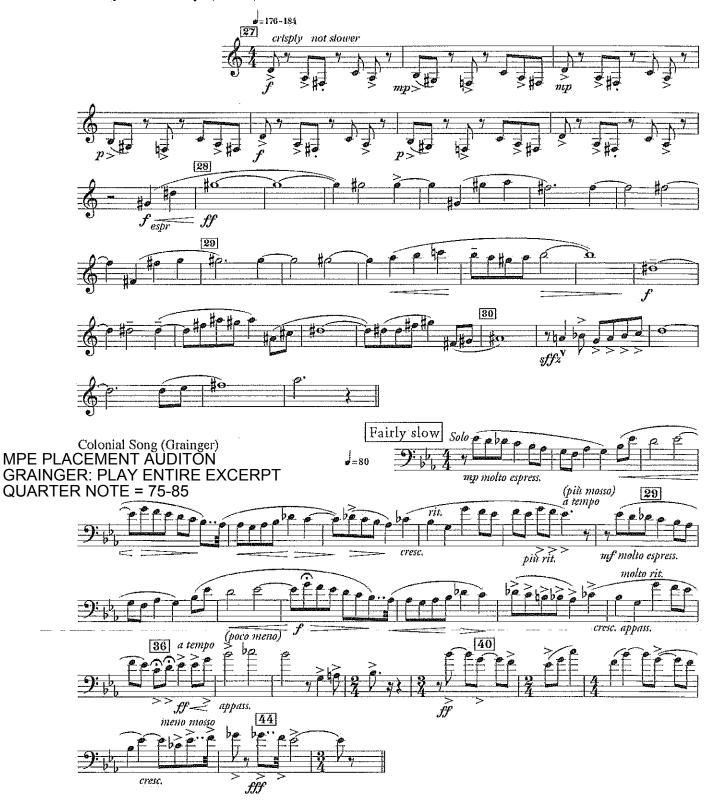

#### MPE PLACEMENT AUDITION NELSON: PLAY ENTIRE EXCERPT QUARTER NOTE = 170-184

"Rocky Point Holiday" (Nelson)

## MPE PLACEMENT AUDITION HOLST: PERFORM BRACKETED SECTION ONLY QUARTER NOTE = 145-165