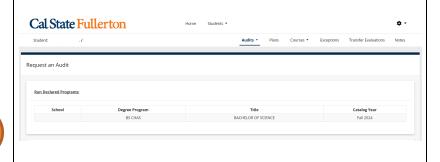

Titan Online

Titan Online

Titan Online

Welcome

Titan Online

The main page will appear with your name, campuswide ID (CWID), degree title, and catalog year information.