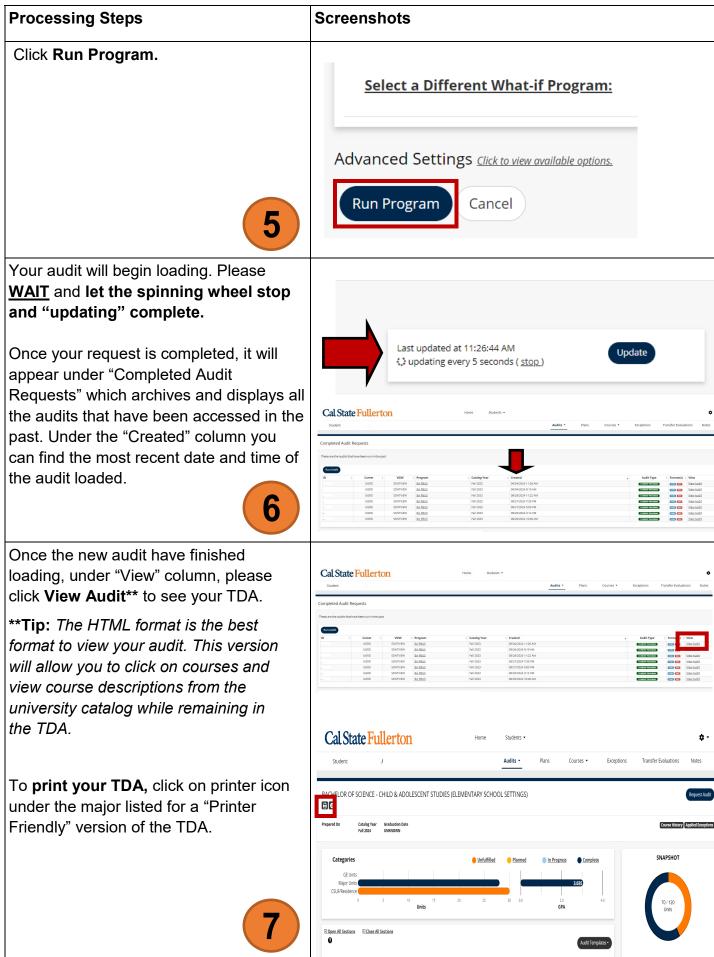

on autosave. You never know when you will need to access this information when not using your personal devices.

2

There are three ways to access Titan
Degree Audit (TDA) through your Student
Portal.

- Click on Titan Degree Audit in the top row of Tiles of your Student Portal home page.
- Click on Titan Degree Audit in the Titan Online widget in your Student Portal home page.
- Click on Student Homepage in your top row of Tiles or in Titan Online widget to access your Titan Degree Audit link.

Academic Advising
Student

Titan Degree Audit

Titan Online

Welcome

Welcome

Titan Online

Titan Online

Titan Online

Titan Online

Titan Online

Titan Online

Welcome

Titan Online

The main page will appear with your name, campuswide ID (CWID), degree title, and catalog year information.