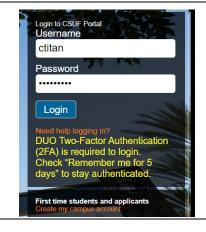

## **Screenshots**

Login to the CSUF Portal for Students, Faculty, and Staff at <a href="https://www.fullerton.edu">www.fullerton.edu</a> on top row of home page.

Enter your CSUF username and password and click **Login**. Students username is the first part of the CSUF student email before the "@".

Important: save your username and password in a safe place and do not rely on autosave. You never know when you will need to access this information when not using your personal devices.

2

There are three ways to access Titan
Degree Audit (TDA) through your Student
Portal.