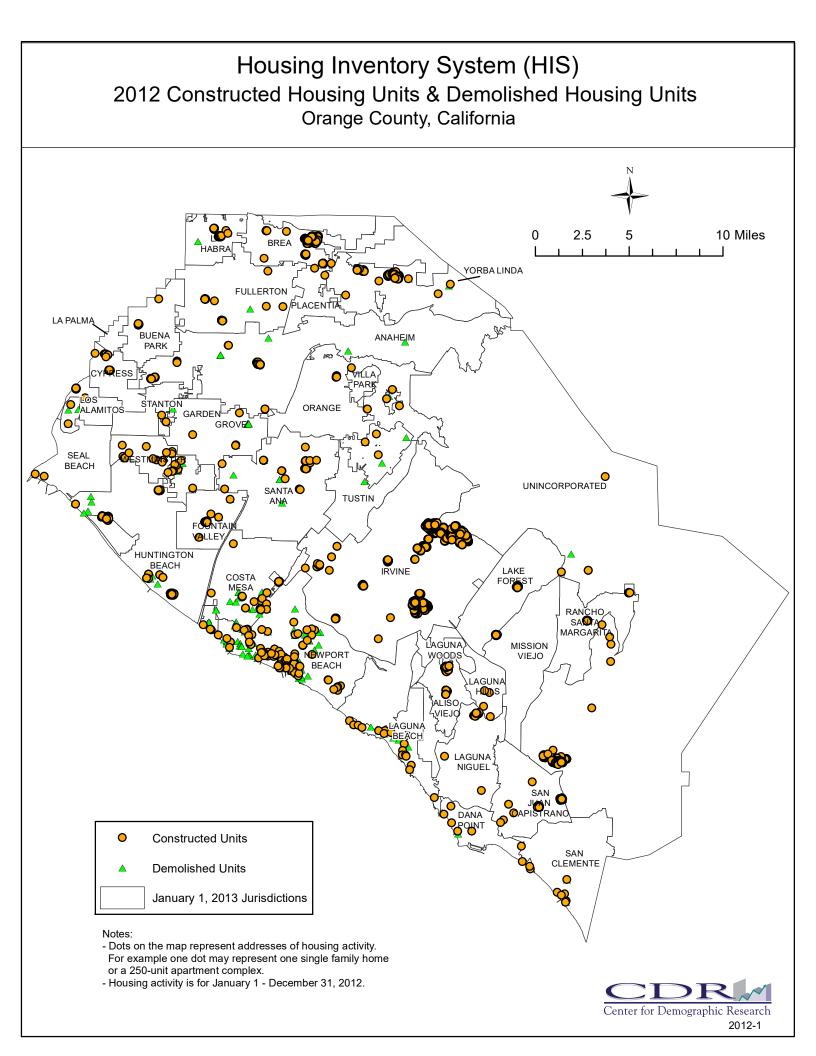

- These units have been completed or finaled through building finals, certificates of occupancy, or utility releases.

- These data are not the number of building permits.

- Data was collected from and verified by all 35 Orange County jurisdictions.

- Jurisdictional boundaries are as of January 1, 2013.