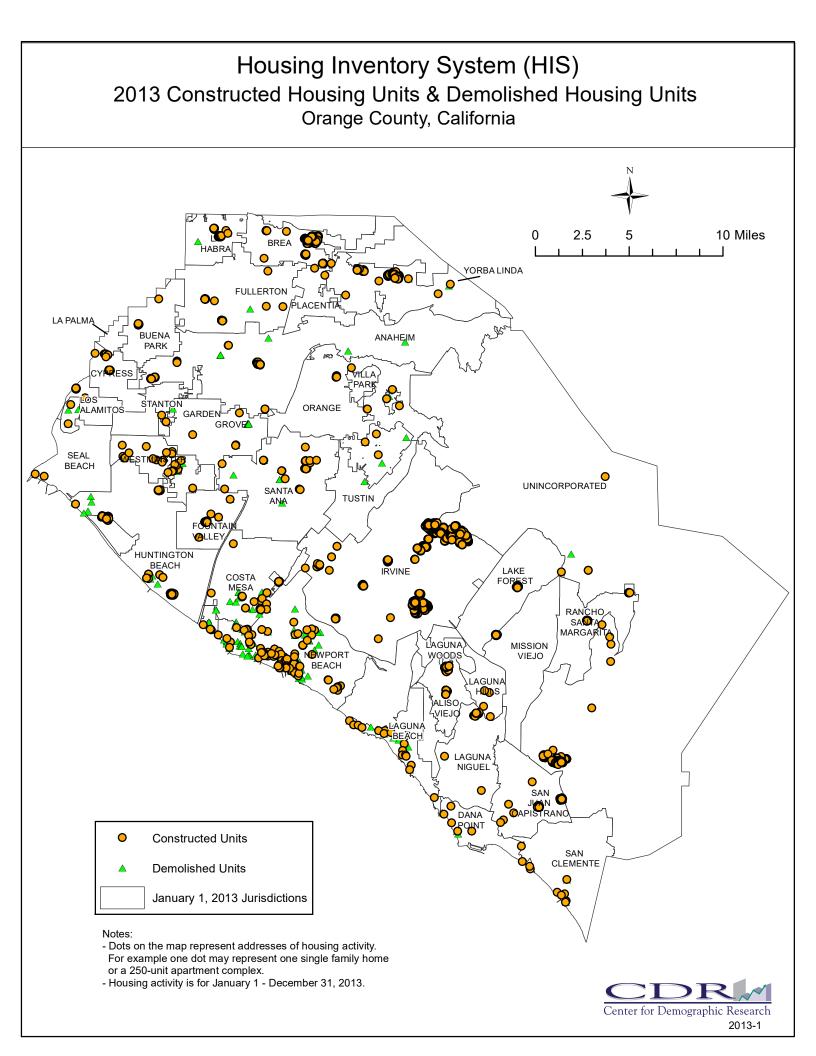

# Notes:

<sup>1</sup>Jurisdictions with net loss are not included in calculation of share of county growth.

- This table shows the net activity for each jurisdiction and includes constructed (Table 2) and demolished units (Table 3).

- These units have been completed or finaled through building finals, certificates of occupancy, or utility releases.

- These data are not the number of building permits.

- Data was collected from and verified by all 35 Orange County jurisdictions.

- Jurisdictional boundaries are as of January 1, 2013.

Center for Demographic Research, CSUF www.fullerton.edu/cdr/his/HIS2013\_Annual\_Report.pdf 5/03/2021 2013-2