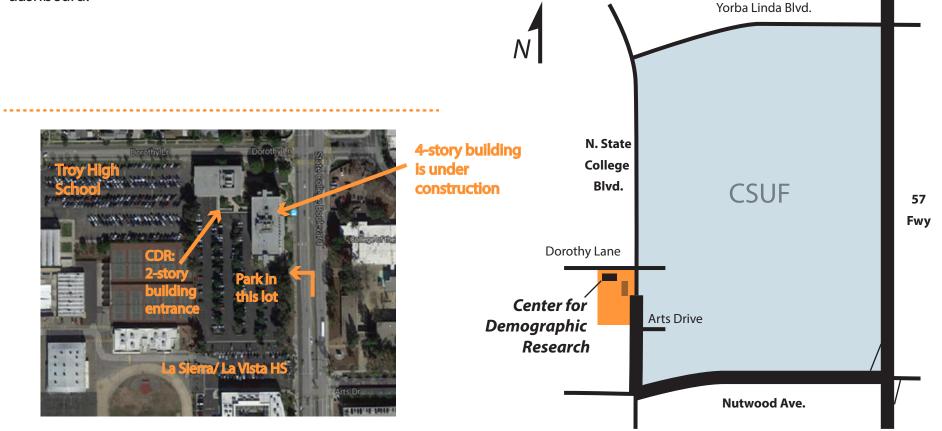

## DIRECTIONS:

57 Freeway Exit at Nutwood Avenue. Turn left/west onto Nutwood Avenue. Turn right/north onto State College Blvd. Turn left into first parking lot after Arts Drive. (This is south of the four-story building under construction & Dorothy Lane and north of La Sierra/La Vista High Schools). There is no street-level signage for the buildings yet.

Obtain parking permit from CDR and place on vehicle's dashboard.

## Center for Demographic Research

## **ASC Building, Cal State Fullerton**

(former Western State College of Law library building)

1121 N. State College Blvd., Suite 238 Fullerton, CA 92831-3014 www.fullerton.edu/cdr 657-278-3009