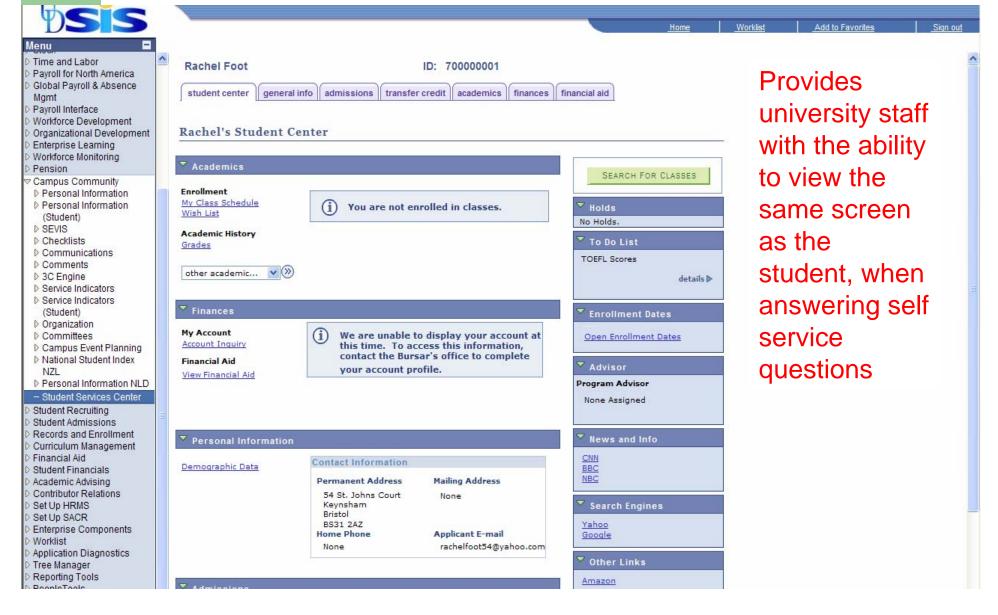

#### **Campus Solutions Self-Service Overview**

- Self-Service for students will gradually replace TITAN Online beginning December 2007
- Staff can view student self-service in displayonly mode to respond to questions from students
- Self-Service for faculty will roll-out beginning April 2008