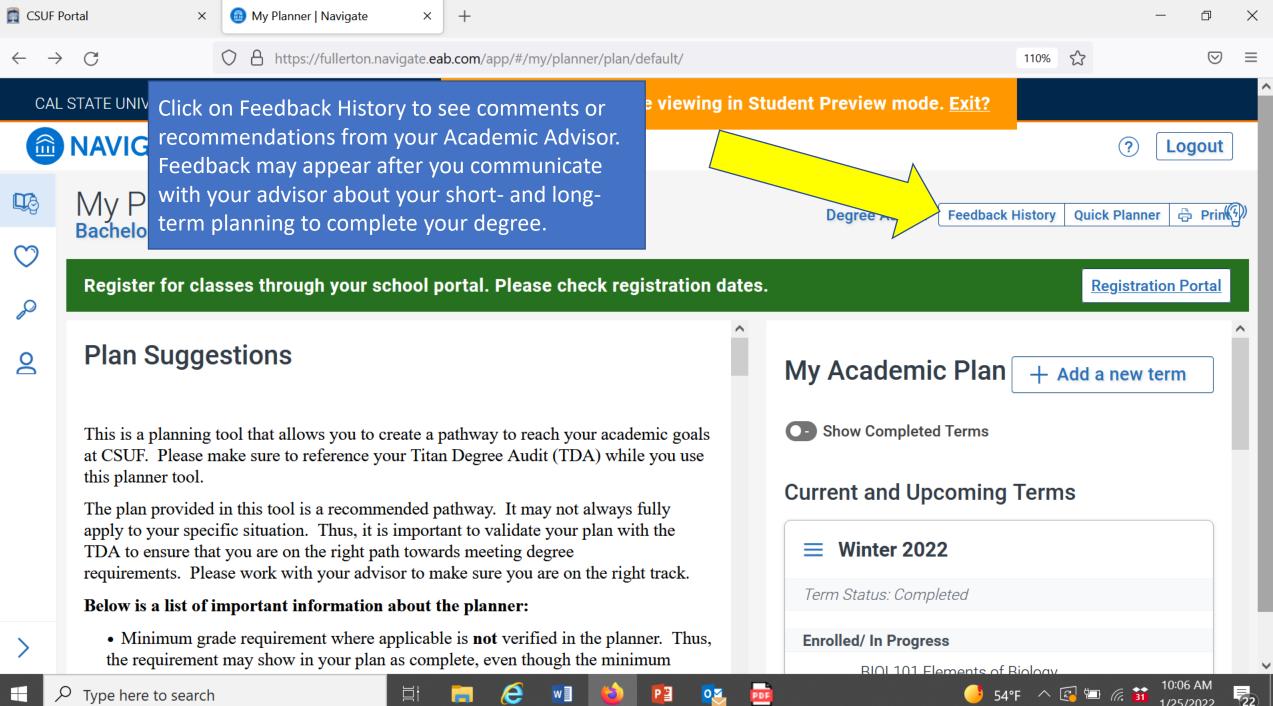

View Details >

View Details >

/25/2022

CHIN101 Fund Chinese-A View Details > Plan

🝊 65°F Mostly sunny 🗠

Plan CHIN1... & Requisite

D  $\times$ 

| 👩 CSUF         | F Portal × 📾 My Planner   Navigate × +                                                                                                                                                                                                                                                                                                    |                          | - 0                   | ×  |
|----------------|-------------------------------------------------------------------------------------------------------------------------------------------------------------------------------------------------------------------------------------------------------------------------------------------------------------------------------------------|--------------------------|-----------------------|----|
| $\leftarrow$ - | C C https://fullerton.navigate.eab.com/app/#/my/planner/plan/default/                                                                                                                                                                                                                                                                     | 110% 公                   | ${igsidential}$       | ≡  |
| CA             | AL STATE UNIVERSITY - FULLER<br>NAVIGATE If you prefer not to build a plan semester-<br>by-semester, working through each<br>category or specific course requirement, try<br>Quick Planner!                                                                                                                                               | Exit?<br>?<br>Quick Plan | Logout                |    |
| Q<br>Q         | Bachelor of Arts in Ps<br>Register for classes through your school portal. Please check registration dates.                                                                                                                                                                                                                               | Registr                  | ation Portal          |    |
| Q              | Plan Suggestions My Academic                                                                                                                                                                                                                                                                                                              | Plan + Add a new         | / term                |    |
|                | This is a planning tool that allows you to create a pathway to reach your academic goals<br>at CSUF. Please make sure to reference your Titan Degree Audit (TDA) while you use<br>this planner tool.                                                                                                                                      |                          |                       | 1  |
|                | The plan provided in this tool is a recommended pathway. It may not always fully<br>apply to your specific situation. Thus, it is important to validate your plan with the<br>TDA to ensure that you are on the right path towards meeting degree<br>requirements. Please work with your advisor to make sure you are on the right track. |                          |                       | I  |
|                | Below is a list of important information about the planner:                                                                                                                                                                                                                                                                               | ted                      |                       |    |
| >              | • Minimum grade requirement where applicable is <b>not</b> verified in the planner. Thus, the requirement may show in your plan as complete, even though the minimum                                                                                                                                                                      | ments of Biology         |                       | ~  |
|                | 🔎 Type here to search 🖾 📑 🦲 🖉 😢 😰 📴                                                                                                                                                                                                                                                                                                       | 🤳 54°F \land 🖾 📼 腐 🕯     | 10:06 AM<br>1/25/2022 | 22 |

Р 🗄

⊟ł

e

(22)

| CSUF     | Porta |
|----------|-------|
| <br>000. |       |

C

The planner will

each semester's

courses and unit

and preferences.

generate a plan that

you can use to adjust

counts to your needs

Х

 $\bigcirc$ 

X +