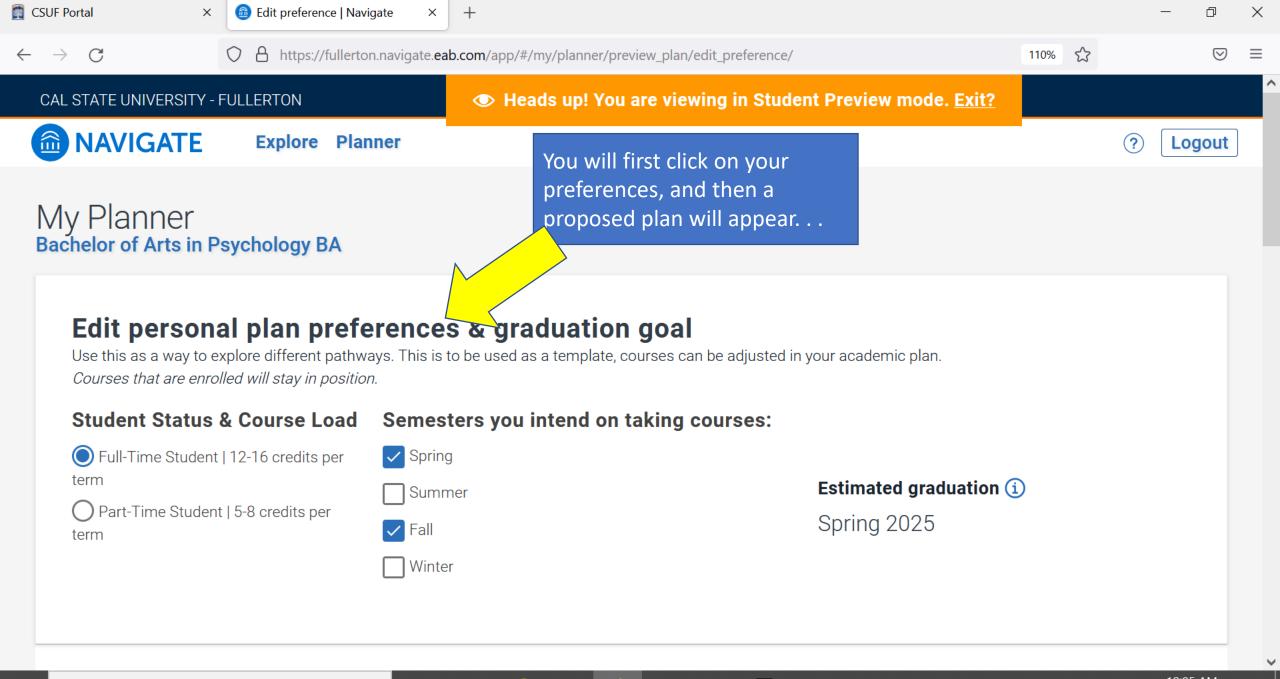

+ $\times$ 

Click on the blue arrow to see a list of courses that fulfill this category. After the course schedule for the semester is published, you can search for a class to take from this dropdown list.

Then, when the semester registration opens, you can go to the

Registration Portal to enroll in your class for the planned category. P General Elective 2

∐i

A3: Critical Thinking  $\equiv$ 

= C2: Introduction to the Humanities