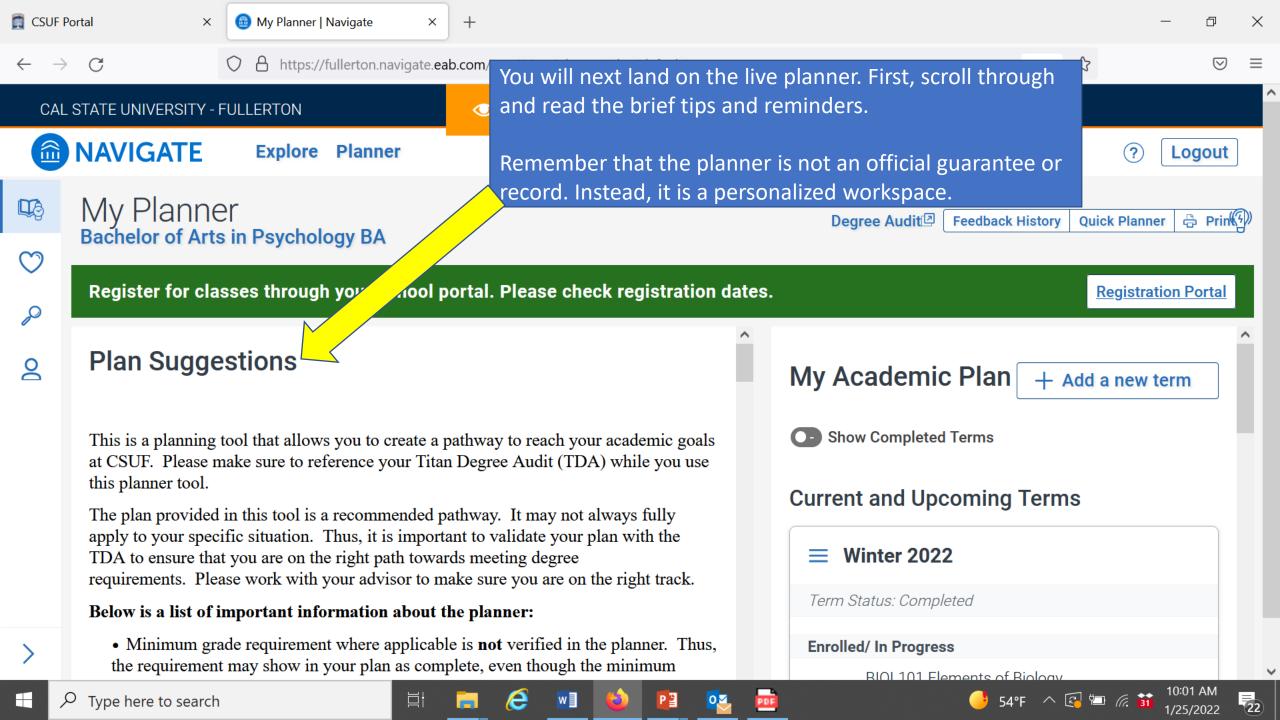

View Details >

View Details >

/25/2022

CHIN101 Fund Chinese-A View Details > Plan

🝊 65°F Mostly sunny 🗠

Plan CHIN1... & Requisite

D  $\times$ 

| 👩 CSUF         | F Portal × 📾 My Planner   Navigate × +                                                                                                                                                                                                                                                                                                    |                          | - 0                   | ×  |
|----------------|-------------------------------------------------------------------------------------------------------------------------------------------------------------------------------------------------------------------------------------------------------------------------------------------------------------------------------------------|--------------------------|-----------------------|----|
| $\leftarrow$ - | C C https://fullerton.navigate.eab.com/app/#/my/planner/plan/default/                                                                                                                                                                                                                                                                     | 110% 公                   | ${igsidential}$       | ≡  |
| CA             | AL STATE UNIVERSITY - FULLER<br>NAVIGATE If you prefer not to build a plan semester-<br>by-semester, working through each<br>category or specific course requirement, try<br>Quick Planner!                                                                                                                                               | Exit?<br>?<br>Quick Plan | Logout                |    |
| Q<br>Q         | Bachelor of Arts in Ps<br>Register for classes through your school portal. Please check registration dates.                                                                                                                                                                                                                               | Registr                  | ation Portal          |    |
| Q              | Plan Suggestions My Academic                                                                                                                                                                                                                                                                                                              | Plan + Add a new         | / term                |    |
|                | This is a planning tool that allows you to create a pathway to reach your academic goals<br>at CSUF. Please make sure to reference your Titan Degree Audit (TDA) while you use<br>this planner tool.                                                                                                                                      |                          |                       | 1  |
|                | The plan provided in this tool is a recommended pathway. It may not always fully<br>apply to your specific situation. Thus, it is important to validate your plan with the<br>TDA to ensure that you are on the right path towards meeting degree<br>requirements. Please work with your advisor to make sure you are on the right track. |                          |                       | I  |
|                | Below is a list of important information about the planner:                                                                                                                                                                                                                                                                               | ted                      |                       |    |
| >              | • Minimum grade requirement where applicable is <b>not</b> verified in the planner. Thus, the requirement may show in your plan as complete, even though the minimum                                                                                                                                                                      | ments of Biology         |                       | ~  |
|                | 🔎 Type here to search 🖾 📑 🦲 🖉 😢 😰 📴                                                                                                                                                                                                                                                                                                       | 🤳 54°F \land 🖾 📼 腐 🕯     | 10:06 AM<br>1/25/2022 | 22 |