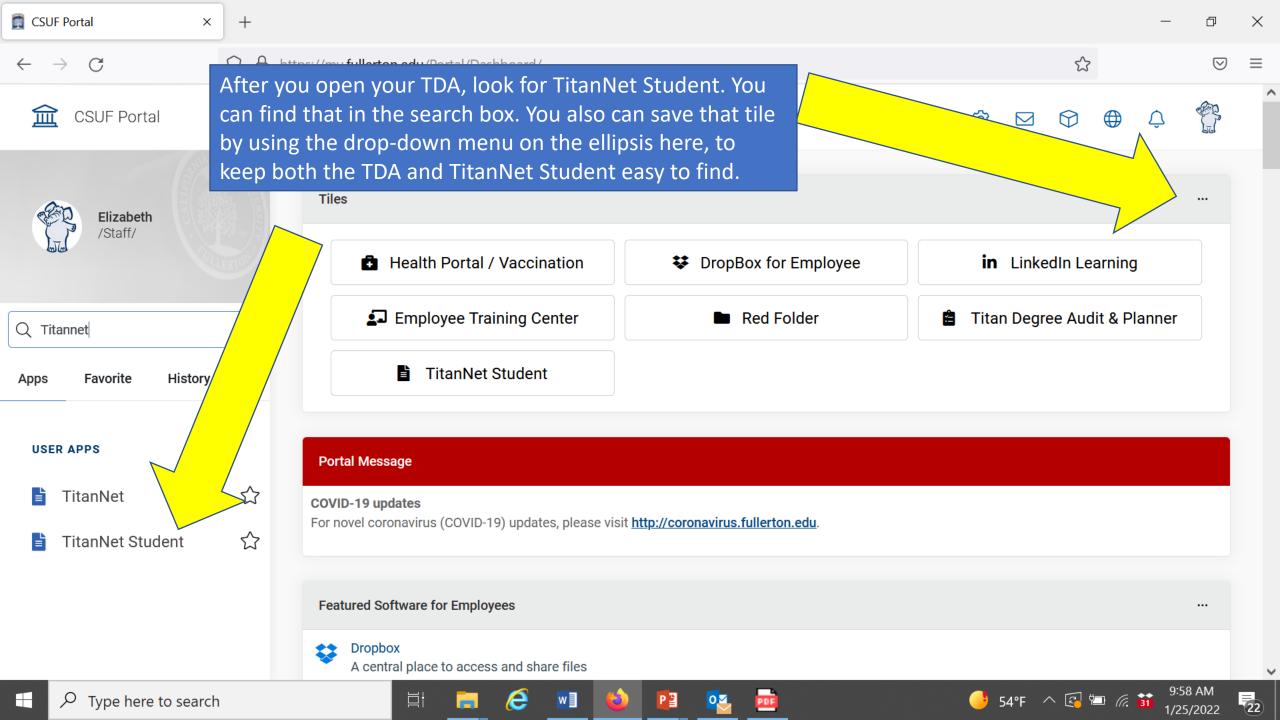

| CSUF Portal                                                                                                                                                                                                | ×          | + |                                                                                                                                                                   |                       |     |                |            |          | _     | đ                  | ×  |
|------------------------------------------------------------------------------------------------------------------------------------------------------------------------------------------------------------|------------|---|-------------------------------------------------------------------------------------------------------------------------------------------------------------------|-----------------------|-----|----------------|------------|----------|-------|--------------------|----|
| $\leftarrow$ $\rightarrow$ G                                                                                                                                                                               | $\bigcirc$ |   | https://my. <b>fullerton.edu</b> /Portal/Dashboard/                                                                                                               |                       |     |                | ŝ          |          |       | $\bigtriangledown$ | ≡  |
| CSUF Portal h                                                                                                                                                                                              |            |   | irst, open your Titan Degree Audit in your portal or<br>omepage. Always have this open when you use your<br>lanner. Your TDA is an official document at CSUF. The |                       | Q ¢ | 3 🖂            | $\bigcirc$ |          | Û     | E.                 | ^  |
| Elizabeth                                                                                                                                                                                                  |            |   | planner is not official and you nee<br>order to plan effectively.                                                                                                 |                       |     |                |            |          |       |                    |    |
| /Staff/                                                                                                                                                                                                    |            |   | Health Portal / Vaccination                                                                                                                                       | StropBox for Employee |     | <b>in</b> Link | edIn Le    | arning   |       |                    |    |
| Q Titan Degree Audit                                                                                                                                                                                       |            |   | Employee Training Center                                                                                                                                          | Red Folder            | Ê T | tan Deg        | ree Auc    | lit & Pl | anner |                    |    |
| Apps Favorite Histor                                                                                                                                                                                       | у          |   | TitanNet Student                                                                                                                                                  |                       |     |                |            |          |       |                    |    |
| USER APPS                                                                                                                                                                                                  |            |   | Portal Message                                                                                                                                                    |                       |     |                |            |          |       |                    |    |
| Titan Degree Audit       COVID-19 updates         & Planner       For novel coronavirus (COVID-19) updates, please visit <a href="http://coronavirus.fullerton.edu">http://coronavirus.fullerton.edu</a> . |            |   |                                                                                                                                                                   |                       |     |                |            |          |       |                    |    |
| 🖻 Titan Online                                                                                                                                                                                             |            | ☆ |                                                                                                                                                                   |                       |     |                |            |          |       |                    |    |
|                                                                                                                                                                                                            |            |   | Featured Software for Employees                                                                                                                                   |                       |     |                |            |          |       |                    |    |
|                                                                                                                                                                                                            |            |   | Dropbox<br>A central place to access and share files                                                                                                              |                       |     |                |            |          |       |                    | ~  |
| ー ア Type here to sear                                                                                                                                                                                      | rch        |   | 🔄 🦰 🍋                                                                                                                                                             | 📦 📴 🔯 🔤               | (   | 54°F           | < 🗗        |          |       | 5 AM<br>5/2022     | 22 |