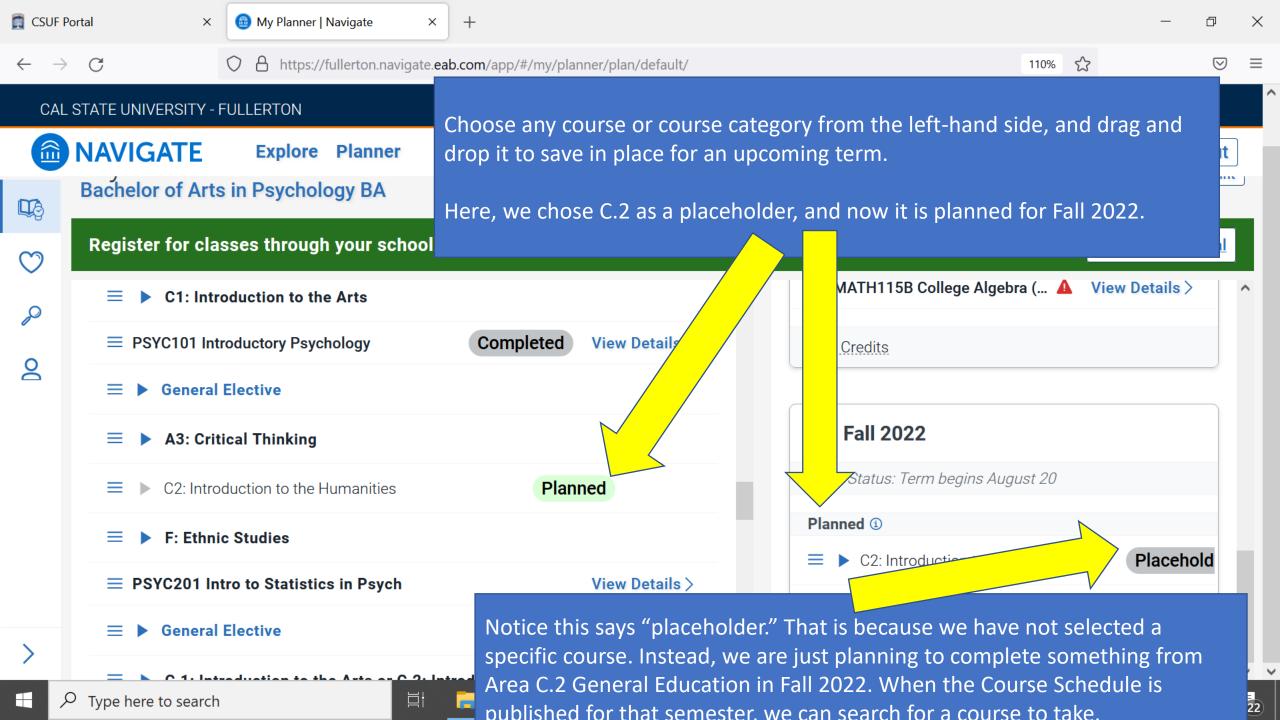

| CSUF Portal       ×       Image: My Planner   Navigate       × $\leftarrow \rightarrow$ $\bigcirc$ $\bigcirc$ $\bigcirc$ https://fullerton.navigate.ea | of the screen.                            |                                                                                                                    |  |  |  |
|--------------------------------------------------------------------------------------------------------------------------------------------------------|-------------------------------------------|--------------------------------------------------------------------------------------------------------------------|--|--|--|
| CAL STATE UNIVERSITY - FULLERTON                                                                                                                       | for next ser                              | ate will show "completed," "enrolled" (possibly mester), "in progress" (current classes) and (not yet registered). |  |  |  |
| Register for classes through your school p                                                                                                             | portal. Please checking gistration dates. | Registration Portal                                                                                                |  |  |  |
| $\equiv$ <b>C1</b> : Introduction to the Arts                                                                                                          |                                           | ■ MATH115B College Algebra ( ▲ View Details > ^                                                                    |  |  |  |
| ■ PSYC101 Introductory Psychology                                                                                                                      | Completed View Details >                  | 7 - 9 Credits                                                                                                      |  |  |  |
| General Elective                                                                                                                                       |                                           |                                                                                                                    |  |  |  |
| A3: Critical Thinking                                                                                                                                  |                                           | ≡ Fall 2022                                                                                                        |  |  |  |
| $\equiv$ $\triangleright$ C2: Introduction to the Humanities                                                                                           | Planned                                   | Term Status: Term begins August 20                                                                                 |  |  |  |
| F: Ethnic Studies                                                                                                                                      |                                           | Planned (1)                                                                                                        |  |  |  |
| PSYC201 Intro to Statistics in Psych                                                                                                                   | View Details >                            | E C2: Introduction to the Human Placehold                                                                          |  |  |  |
| ≡ ► General Elective                                                                                                                                   |                                           | 2 - 5 Credits                                                                                                      |  |  |  |
|                                                                                                                                                        | straduction v                             |                                                                                                                    |  |  |  |