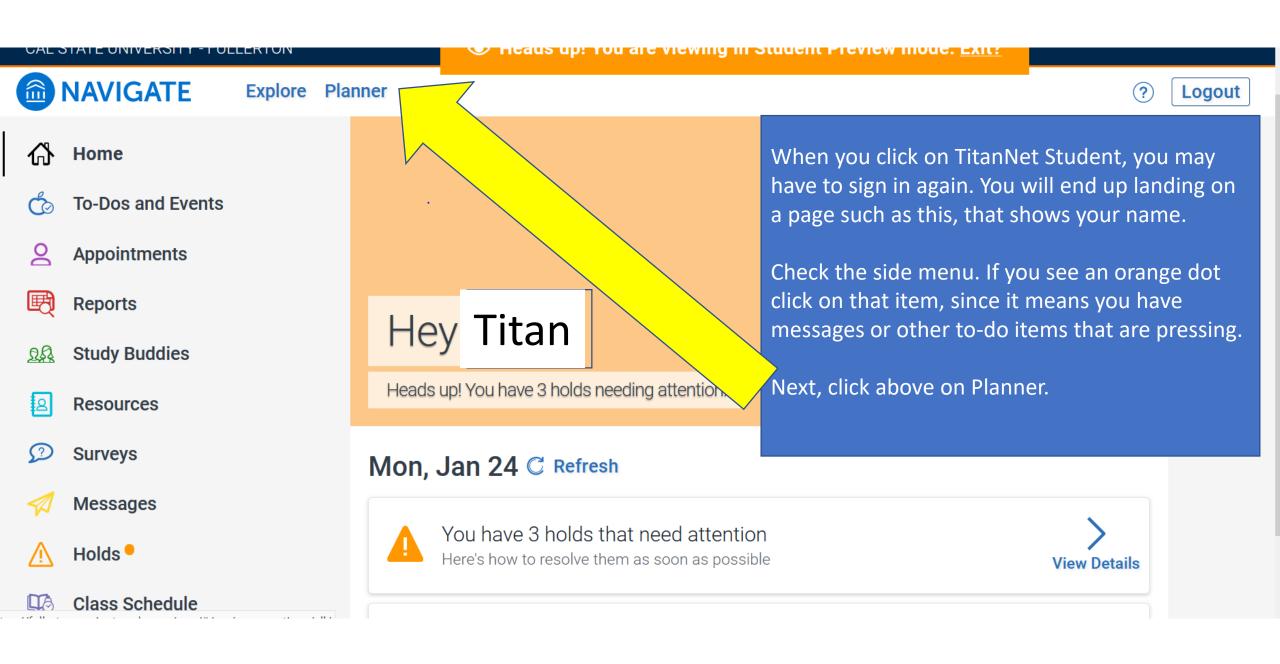

## Welcome to the TitanNet Academic Planner

Prepared by: Dr. Elizabeth Boretz, Assistant Vice President for Student Success and Director of the Academic Advising Center

Please try using this planning tool before you visit with your Academic Advisor.

You can find your major advisor and General Education Advising at http://success.fullerton.edu/ and click on "Student Success Teams."

http://www.fullerton.edu/ssc/success\_programs/student\_success\_tea ms.php