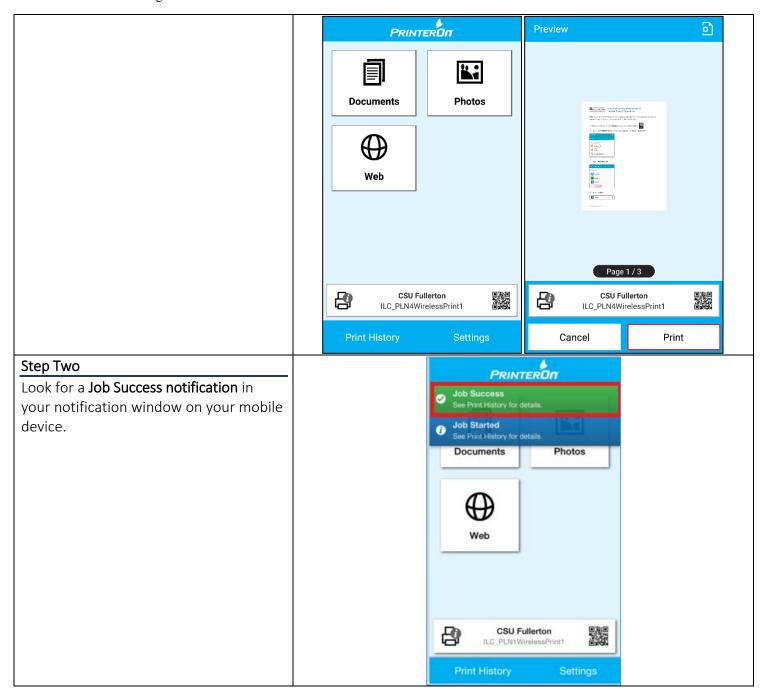

# 1 Upload your document

| Steps                                                                                 | Images |
|---------------------------------------------------------------------------------------|--------|
| Step One                                                                              |        |
| On the main page, select the type of file you'd like to print.                        |        |
| Once you have selected the file, click on <b>Print</b> .                              |        |
| You can link the PrinterOn app with your student Google Drive and/or Dropbox account. |        |