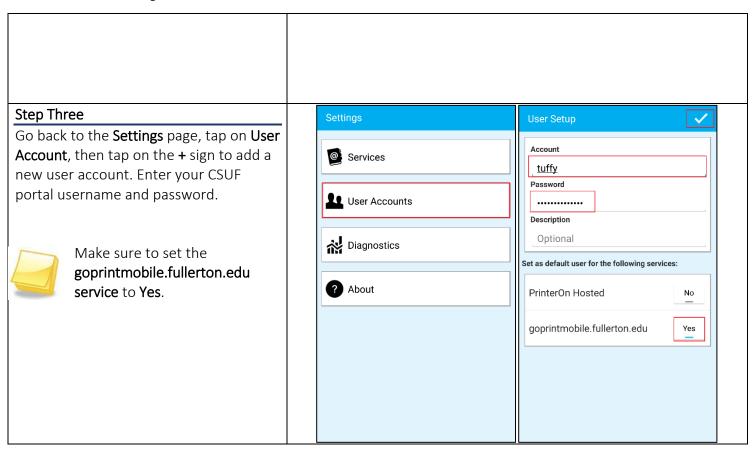

the first time | 1 |
|-------------------------------------------------|---|
|                                                 |   |
| Part 2: How to print your document              | 3 |

#### Part 1: Setting up PrinterOn for the first time

### 1 Download and Install PrinterOn App

| Steps                                                                                      | Images    |
|--------------------------------------------------------------------------------------------|-----------|
| Step One  Download and install the <b>PrinterOn</b> app from the App Store or Google Play. | PrinterOn |

### 2 Select the printer



• ILC\_PLN4-WirelessPrint1 – 4<sup>th</sup> Floor

#### **Pollak Library South**

• ILC\_wPLSBlackWhite – 1st Floor

## 3 Add Printer and User Account Settings





### Part 2: How to print your document

# 1 Upload your document

| Steps                                                                                 | Images |
|---------------------------------------------------------------------------------------|--------|
| Step One                                                                              |        |
| On the main page, select the type of file you'd like to print.                        |        |
| Once you have selected the file, click on <b>Print</b> .                              |        |
| You can link the PrinterOn app with your student Google Drive and/or Dropbox account. |        |



# 2 Pay for and collect your document

| Steps