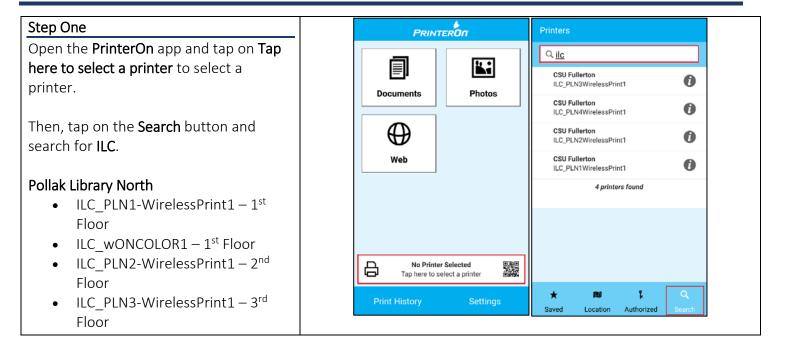

### 2 Select the printer

• ILC\_PLN4-WirelessPrint1 – 4<sup>th</sup> Floor

#### **Pollak Library South**

• ILC\_wPLSBlackWhite – 1st Floor