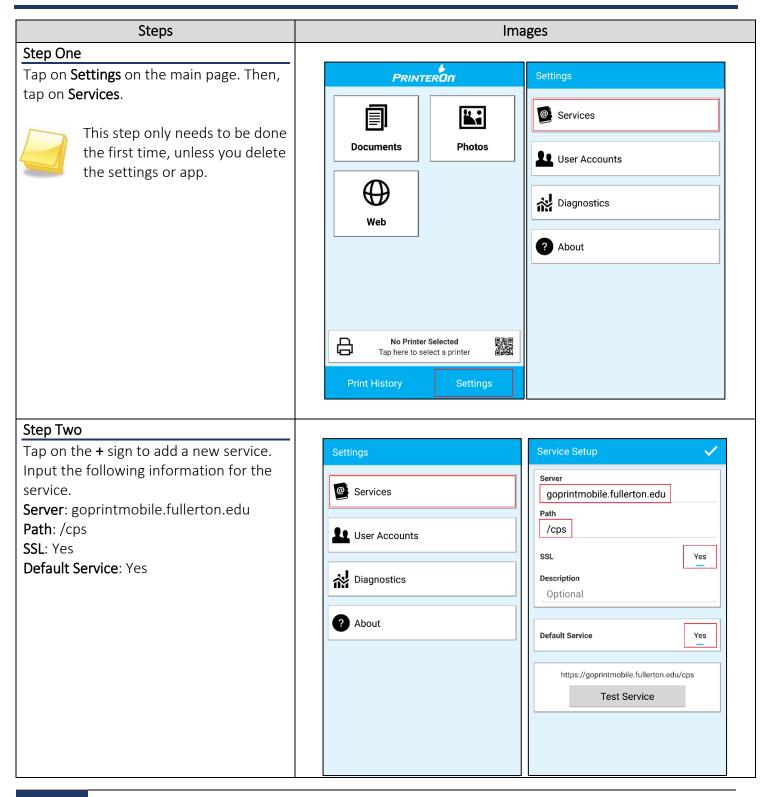

or the first time | 1 |
|-------------------------------------------------|---|
|                                                 |   |
| Part 2: How to print your document              | 3 |

#### Part 1: Setting up PrinterOn for the first time

### 1 Download and Install PrinterOn App

| Steps                                                                                      | Images    |
|--------------------------------------------------------------------------------------------|-----------|
| Step One  Download and install the <b>PrinterOn</b> app from the App Store or Google Play. | PrinterOn |

### 2 Select the printer



• ILC\_PLN4-WirelessPrint1 – 4<sup>th</sup> Floor

#### **Pollak Library South**

• ILC\_wPLSBlackWhite – 1st Floor

## 3 Add Printer and User Account Settings





### Part 2: How to print your document

# 1 Upload your document

| Steps                                                                                 | Images |
|---------------------------------------------------------------------------------------|--------|
| Step One                                                                              |        |
| On the main page, select the type of file you'd like to print.                        |        |
| Once you have selected the file, click on <b>Print</b> .                              |        |
| You can link the PrinterOn app with your student Google Drive and/or Dropbox account. |        |



# 2 Pay for and collect your document

| Steps