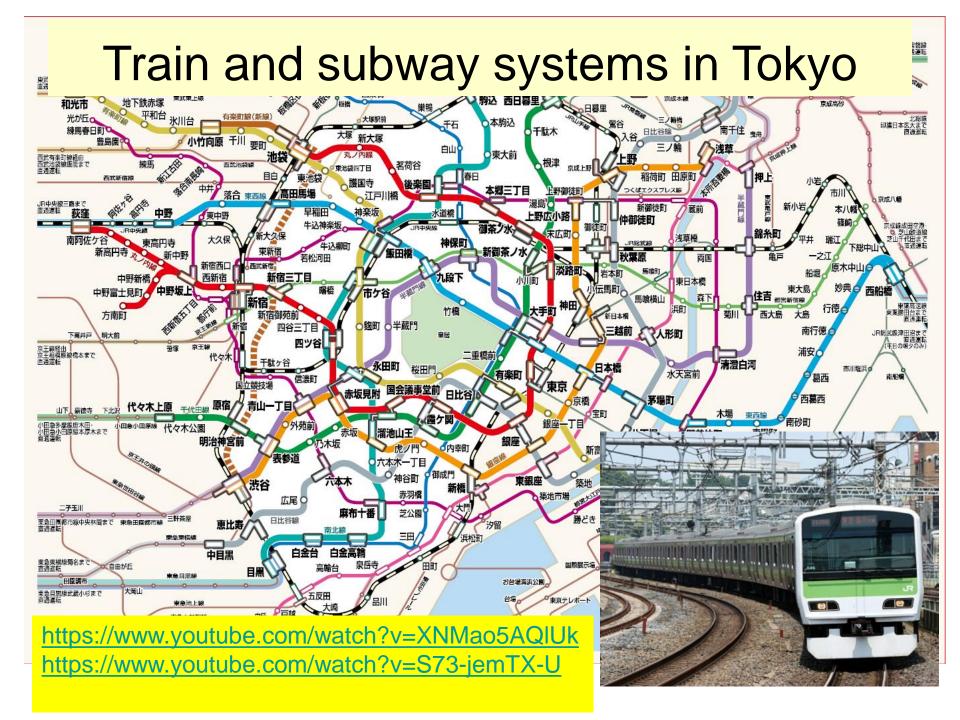

### Reading a train schedule

Japanese numbers are easy to count but can be challenging with counters. Japanese number conjugates if a counter is attached. For example, "1 year old" is not "ichi sai," but "issai." Using a train schedule, students can practice counters for time("ji" for "o'clock" and "fun/pun" for "minute"). After I introduce patters of conjugation, I show a complicated train and subway systems in Tokyo using a map. Then, I show a rush hour video for students to learn about a city life.