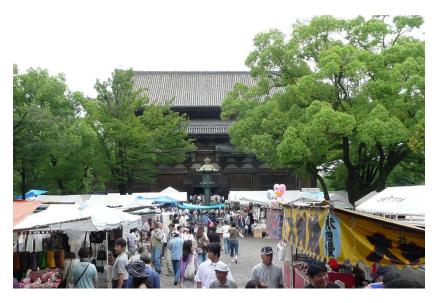

### 2. 東寺の骨董市

開催日 : 毎月 21日

時間 : 5:00 AM ~ 4:00 PM

会場 : 東寺 境内

① JR京都駅から徒歩10分

② 近鉄京都線 東寺駅から

徒歩5分

交通: ③ 京都市バス

東寺東門バス停下車 九条大宮バス停下車 東寺南門バス停下車

( 当日運休もあり )

1200店のうち骨董店150店

(主催者発表)

入場料 : 無料

出店数

雨天 : 雨天決行

連絡先 0774-31-5550 東寺出店運営委員会