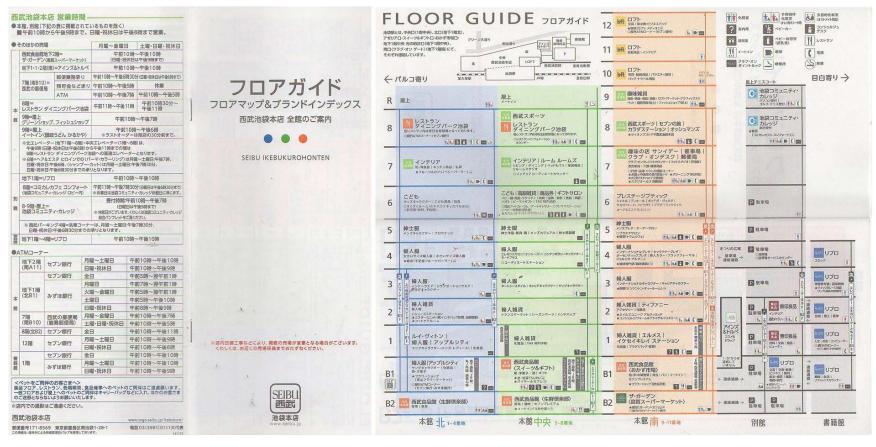

#### Activity 2

With a floor guide of Japanese department store, students practice reading Japanese characters. Also, they can find an appropriate floor to buy items they are asked to purchase. For example, "You want to buy a cloth for your sister's child. Which floor you have to go?"

#### Activity 2

Activity 2

日本のデパートで かいものをする Shopping at a department store

日本でおみやげを買います。

You will buy souvenirs/gifts for your family members.

なんかいに行きますか。

Which floor will you go for each situation?

#### Activity 2

- 1. 母にTシャツを買います。母はせがたかくてふとっています。I will buy a T-shirt for my mother who is tall and wearing size extra large.
- 2. 父にふくを買います。父はゴルフが大好きです。I will buy a cloth to my father who loves golfing.
- 3. 姉の子どもにふくを買います。I will buy a cloth for my sister's child.
- 4. 妹にふくを買います。妹は高校生です。I will buy a cloth for my younger sister who is a high school student.