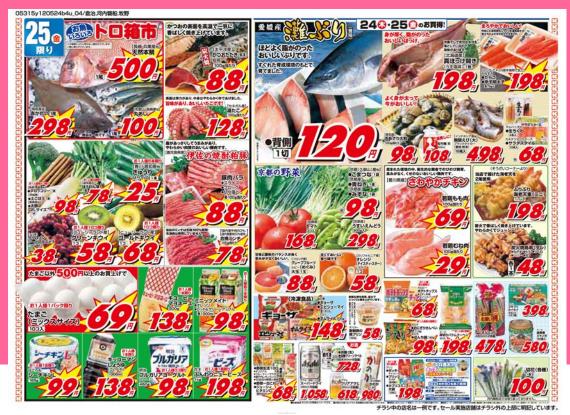

## Practice Reading Prices

Authentic materials for practicing reading prices in Japanese: newspaper fliers and

menus.

## Practice Reading Prices

Authentic materials for practicing reading prices in Japanese: newspaper fliers and menus.

http://mysuper.jp/wp-content/uploads/2012/05/44202-u.jpg

http://mos.jp/menu/

http://krispykreme.jp/menu/doughnut/

http://www.pizza-la.co.jp/MenuList.aspx?ListId=Pizza

Students can identify unique products found only in Japan.