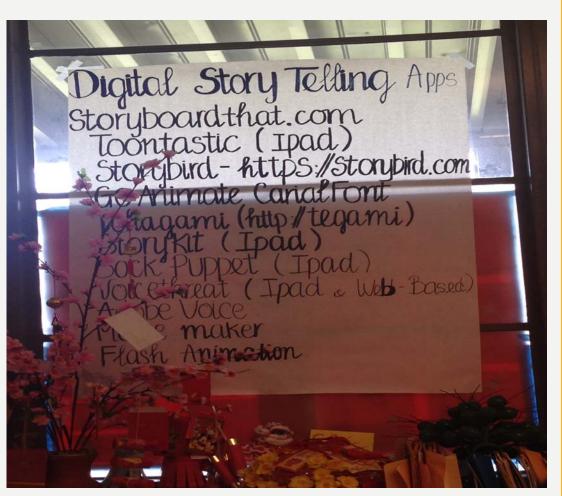

## INTERGRATING TECHNOLOGY

Digital story telling

https://www.youtube.com/watch?v=AOPzRVzK8cY&feature=youtube\_gdata