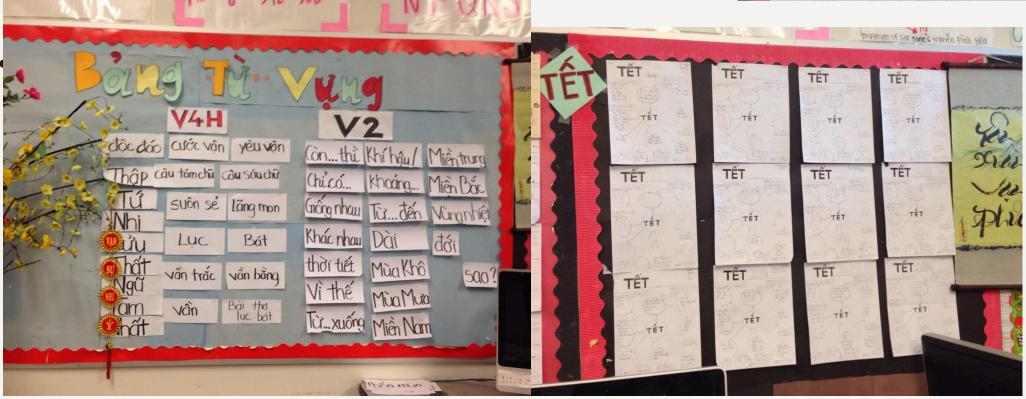

# READING

1) Trầm năm trong cối người ta. hiể tài chữ mệnh khéo là ghéi nhau rál qua một cuộc bể đầu hững điều trông thấy mà đau đớn lỏng. 5) La g hi sắc tư phong rài xanh quen thôi <mark>má hồn</mark>g đánh ghen 'ao thom lần giờ trước đến, hong tình cổ lục còn truyền sử xanh. gặng năm Gia Tĩnh triều Minh, (a) Bốn phương phẳng lặng, hai kinh vững vàng 'ò nhà viễn ngoại họ Vương. ita tu nghĩ cũng thường thường bực trung. Aot trai con this rốt lỏng. wong Quan là chữ, pối dòng nho gia ( s) Đầu lòng hai à tổ ngư. Thủy Kiểu là chị, em là Thủy Vân. Mai cốt cách, tuyết tính thần. Một người một về, mười phân ven mười wha sắc 'ân xem trang trọng khác với, 20) Khuôn trăng đầy đặn, nét ngài nở nang, loa cười ngọc thốt đoạn trang, Mây thua mước tỏc, tuyết nhường màu da. Ciều càng sắc sào, mặn mà, man mà là io bề tài, sắc, lại là phần hơn. thể nào? 25). Lan thu thủy, gét xuân sơn, Toa ghen thua thấm, liễu hơn kém xanh. Aột, hai nghiêng nước nghiêng thành, tắc đành đôi một, tài đành hoa hai. hông minh vốn sẵn tư trời, 30 Pha nghề thi họa, đủ mùi ca ngâm. Jung thương Yàu bậc ngữ âm, Vghề riêng ăn đượ Hồ cầm một trương. (húc nhà tay hra nên chương, Gột thiên bac mệnh, Vai càng não nhân. SSA Phong lieu rất mực hồng quần, uân xanh cấp x tới tuần cập kế m đểm trường rù màn che, ường đồng ong bướm đi về mặc ai.

#### Sentence Frames

| binh thân Năm con khi                                                                    |                                   | tháng 2 dương lịch. Năm nay là năm                                                                                                                                                                                                                                                                                                                                                                                                                                                                                                                                                                                                                                                                                                                                                                                                                                                                                                                                                                                                                                                                                                                                                                                                                                                                                                                                                                                                                                                                                                                                                                                                                                                                                                                                                                                                                                                                                                                                                                                                                                                                                             |
|------------------------------------------------------------------------------------------|-----------------------------------|--------------------------------------------------------------------------------------------------------------------------------------------------------------------------------------------------------------------------------------------------------------------------------------------------------------------------------------------------------------------------------------------------------------------------------------------------------------------------------------------------------------------------------------------------------------------------------------------------------------------------------------------------------------------------------------------------------------------------------------------------------------------------------------------------------------------------------------------------------------------------------------------------------------------------------------------------------------------------------------------------------------------------------------------------------------------------------------------------------------------------------------------------------------------------------------------------------------------------------------------------------------------------------------------------------------------------------------------------------------------------------------------------------------------------------------------------------------------------------------------------------------------------------------------------------------------------------------------------------------------------------------------------------------------------------------------------------------------------------------------------------------------------------------------------------------------------------------------------------------------------------------------------------------------------------------------------------------------------------------------------------------------------------------------------------------------------------------------------------------------------------|
| cây (10) de trời. Ai ai cũng lo dọn cây (10) để trang hoàng nhà cửa cho dì               | p do. Trên bàn thờ nhà nào cũn    | ay 23 tháng chạp/23 Tết. Người Việt cúng và tiễn thiến |
| Người Việt cũng sắm quan do mới, tha                                                     | anh toán nợ nần, chuẩn bị phong b | đỏ và tiền mới để mừng lì xì trẻ con.                                                                                                                                                                                                                                                                                                                                                                                                                                                                                                                                                                                                                                                                                                                                                                                                                                                                                                                                                                                                                                                                                                                                                                                                                                                                                                                                                                                                                                                                                                                                                                                                                                                                                                                                                                                                                                                                                                                                                                                                                                                                                          |
| Ngày mô h y một Tết, con cháu tụ h<br>họ hàng và bạn bè để vhú v th tốt                  | op để <u>(húu tết</u> ông         | þù và cha <u>Mθ</u> . Sau đó người ta đi n                                                                                                                                                                                                                                                                                                                                                                                                                                                                                                                                                                                                                                                                                                                                                                                                                                                                                                                                                                                                                                                                                                                                                                                                                                                                                                                                                                                                                                                                                                                                                                                                                                                                                                                                                                                                                                                                                                                                                                                                                                                                                     |
| Mỗi năm vào dịp Tết, em thường nghe thấy  Mỹ t , bánh chữ lý , bánh tet  là Lô +ô và bữu | , dưa <u>hữu</u> và dưa hàn       | a l ûπ . Những món ăn ngày Tết gồm có<br>n. Những trò chơi thường được chơi trong ngày T<br>ι d                                                                                                                                                                                                                                                                                                                                                                                                                                                                                                                                                                                                                                                                                                                                                                                                                                                                                                                                                                                                                                                                                                                                                                                                                                                                                                                                                                                                                                                                                                                                                                                                                                                                                                                                                                                                                                                                                                                                                                                                                                |
| Người Việt có tục lệ là chúc nhau trong nhữ                                              | ng ngày Tết. Một câu chúc cho ng  | angày Tết. Không tức giận hay nói những điều<br>u tiên vô nhà thì gọi là <u>xứng</u> đất<br>ười lớn tuổi là <u>t ững phúu từng thọ</u><br>ột câu chúc cho trẻ em là <u>học hìmh tấn tới</u>                                                                                                                                                                                                                                                                                                                                                                                                                                                                                                                                                                                                                                                                                                                                                                                                                                                                                                                                                                                                                                                                                                                                                                                                                                                                                                                                                                                                                                                                                                                                                                                                                                                                                                                                                                                                                                                                                                                                    |