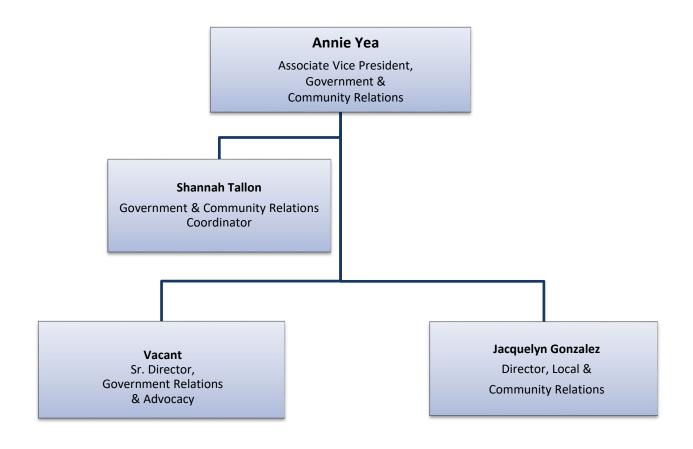

#### ANNIE YEA Associate VP Government & Community Relations

- ➤ Federal Relations
- ➤ State Relations
- ➤Advocacy
- ➤ Civic Engagement
- ➤ Community Relations
- ➤ Diverse Communities