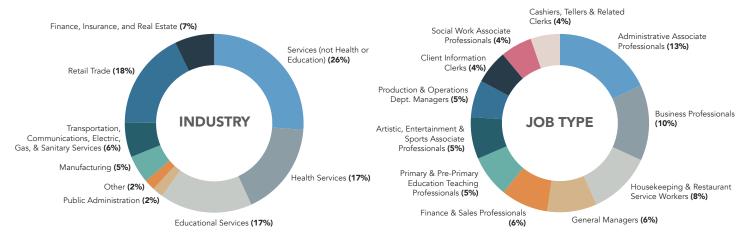

### **EMPLOYMENT**

The job titles displayed were coded using the Standard Classification of Occupations 2008 (ISCO-08) developed by the United Nation's Department of Economic and Social Affairs Statistic Division.