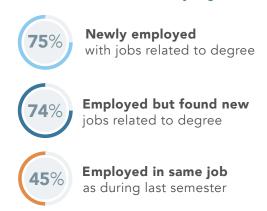

# WHERE HAVE THEY GONE? 2014 GRADUATES





1,039 was contacted by the SOCIAL SCIENCE REAEARCH CENTER

In the Spring of 2015 to complete a survey

36% Response Rate
372 Respondents

### **EMPLOYMENT**



The job titles displayed were coded using the Standard Classification of Occupations 2008 (ISCO-08) developed by the United Nation's Department of Economic and Social Affairs Statistic Division.

#### **Current Employment Status of Respondents**



#### **Personal Annual Income of Survey Respondents**



#### **Job Search During Their Last Semester**



#### **Post-Graduation Employment**



#### POST GRADUATE EDUCATION

#### Top 3 Master's Degree Sought

Health & Human Development (36%)

**Education** (18%)

**Humanities & Social Sciences** (18%)



**21** % Enrolled in Graduate Program since graduation



Plan on enrolling in the future for those not currently enrolled



Of those currently enrolled are at Cal State Fullerton



#### IMPACT OF CAREER CENTER SERVICES

50% Utilized Career Center services while enrolled at CSUF or within one year of graduation.

Strongly Agree or Somewhat Agree would recommend Career Center services to other students.

Strongly Agree or Somewhat Agree
Career Services helped them achieve

#### **Most Utilized Services**

- Resume & interview prep. assistance
- Finding an internship/ part-time job
- Job interview on campus

- Career counseling/