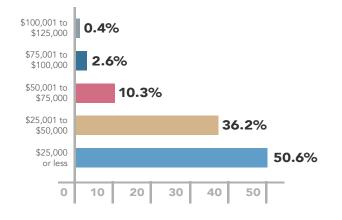

# WHERE HAVE THEY GONE? 2014 GRADUATES





1,039 was contacted by the SOCIAL SCIENCE REAEARCH CENTER

In the Spring of 2015 to complete a survey

36% Response Rate
372 Respondents

### **EMPLOYMENT**



The job titles displayed were coded using the Standard Classification of Occupations 2008 (ISCO-08) developed by the United Nation's Department of Economic and Social Affairs Statistic Division.

#### **Current Employment Status of Respondents**



#### **Personal Annual Income of Survey Respondents**



#### **Job Search During Their Last Semester**



#### **Post-Graduation Employment**



#### POST GRADUATE EDUCATION

#### Top 3 Master's Degree Sought

Health & Human Development (36%)

**Education** (18%)

**Humanities & Social Sciences** (18%)



**21** % Enrolled in Graduate Program since graduation



Plan on enrolling in the future for those not currently enrolled



Of those currently enrolled are at Cal State Fullerton



#### IMPACT OF CAREER CENTER SERVICES

50% Utilized Career Center services while enrolled at CSUF or within one year of graduation.

Strongly Agree or Somewhat Agree would recommend Career Center services to other students.

Strongly Agree or Somewhat Agree
Career Services helped them achieve

#### **Most Utilized Services**

- Resume & interview prep. assistan