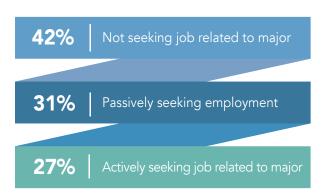

# WHERE HAVE THEY GONE? 2014 GRADUATES





1,039 was contacted by the SOCIAL SCIENCE REAEARCH CENTER

In the Spring of 2015 to complete a survey

36% Response Rate
372 Respondents

### **EMPLOYMENT**



The job titles displayed were coded using the Standard Classification of Occupations 2008 (ISCO-08) developed by the United Nation's Department of Economic and Social Affairs Statistic Division.

#### **Current Employment Status of Respondents**



#### **Personal Annual Income of Survey Respondents**



#### **Job Search During Their Last Semester**



#### **Post-Graduation Employment**



#### POST GRADUATE EDUCATION

#### Top 3 Master's Degree Sought

Health & Human Development (36%)

**Education** (18%)

**Humanities & Social Sciences** (18%)



**21** % Enrolled in Graduate Program since graduation



Plan on enrolling in the future for those not currently enrolled



Of those currently enrolled are at Cal State Fullerton



#### IMPACT OF CAREER CENTER SERVICES

50% Utilized Career Center services while enrolled at CSUF or within one year of graduation.

Strongly Agree or Somewhat Agree would recommend Career Center services to other students.

Strongly Agree or Somewhat Agree
Career Services helped them achieve

#### **Most Utilized Services**

- Resume & interview prep. assistance
- Finding an internship/ part-time job
- Job in