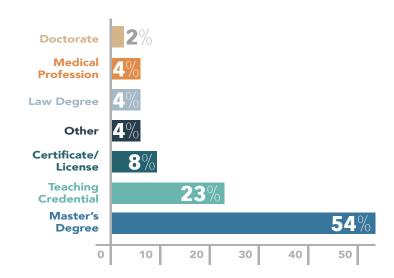

#### POST GRADUATE EDUCATION

#### Top 3 Master's Degree Sought

Health & Human Development (36%)

**Education** (18%)

**Humanities & Social Sciences** (18%)

**21** % Enrolled in Graduate Program since graduation

Plan on enrolling in the future for those not currently enrolled