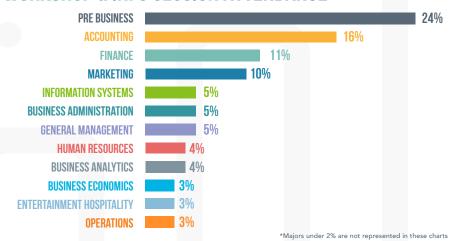

## **CAREER FAIR ATTENDANCE\***

**ACCOUNTING PRE BUSINESS MARKETING OPERATIONS** 

INFORMATION SYSTEMS BUSINESS ANALYTICS

**GENERAL MANAGEMENT HUMAN RESOURCES** 

**BUSINESS ECONOMICS** JOINT MARKETING & INFO SYSTEMS

**ENTREPRENEURSHIP** 

**34** EMPLOYERS | **182** STUDENTS **ATTENDED** 