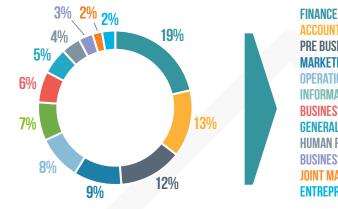

## **CAREER FAIR ATTENDANCE\***

**ACCOUNTING PRE BUSINESS MARKETING OPERATIONS** 

INFORMATION SYSTEMS BUSINESS ANALYTICS

**GENERAL MANAGEMENT HUMAN RESOURCES** 

**BUSINESS ECONOMICS** JOINT MARKETING & INFO SYSTEMS

**ENTREPRENEURSHIP** 

**34** EMPLOYERS | **182** STUDENTS **ATTENDED** 