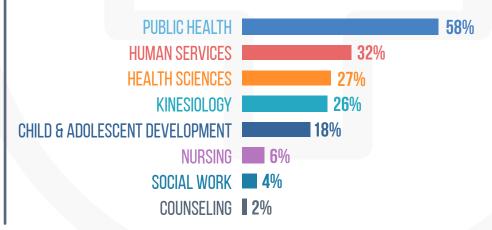

## **WORKSHOP & INFO SESSION ATTENDANCE**

45 CLASSROOM PRESENTATIONS

1,904 STUDENTS ATTENDED

8 STUDENT ORG WORKSHOPS

232 STUDENTS ATTENDED

EMPLOYER **ENGAGEMENT**, **SITE VISITS & PARTICIPATION** 