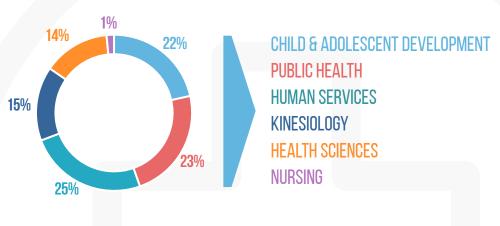

## **COLLEGE OF HEALTH AND HUMAN DEVELOPMENT**

COLLEGE CAREER SPECIALIST ENGAGEMENT REPORT

UNIQUE STUDENTS



CAREER CENTER **APPOINTMENTS** 

712 **†††** 

1,001 **†††**†

STUDENT SUCCESS CENTER DROP-INS

49 ††††

## CAREER CENTER WORKSHOPS

INFORMATION SESSIONS CARFFR FAIRS



1,021 STUDENTS ATTENDED

**50 WORKSHOPS** & INFO SESSIONS

67 STUDENTS ATTENDED

8 CAREER FAIRS

## **CAREER FAIR ATTENDANCE**



## **WORKSHOP & INFO SESSION ATTENDANCE**



45 CLASSROOM PRESENTATIONS

1,904 STUDENTS ATTENDED

8 STUDENT ORG WORKSHOPS

232 STUDENTS ATTENDED

EMPLOYER **ENGAGEMENT**, **SITE VISITS & PARTICIPATION**