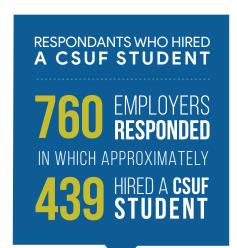

# **CSUF EMPLOYER HIRING TRENDS**

2018 - 2019

A survey was sent out to 4,636 in July 2019 to gather information regarding the number of CSUF students hired, average hourly salary for the positions and career readiness competencies.

# JOBS AND PAID INTERNSHIPS

11,563 POSITIONS

116 HIRED A CSUF STUDENT FOR UNPAID ACADEMIC CREDIT INTERNSHIP

EMPLOYERS FROM

**SEVEN** MAIN INDUSTRIES