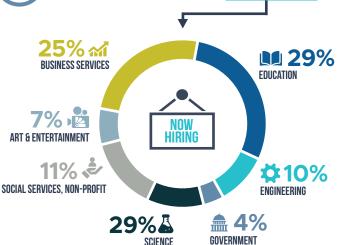

# JOBS AND PAID INTERNSHIPS

11,563 POSITIONS

116 HIRED A CSUF STUDENT FOR UNPAID ACADEMIC CREDIT INTERNSHIP

EMPLOYERS FROM

**SEVEN** MAIN INDUSTRIES