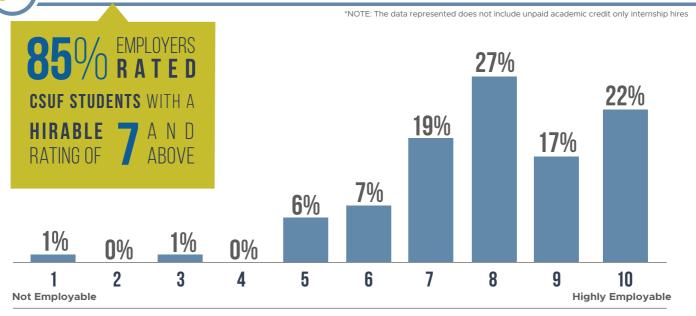

res | 30<br>hires | <b>483</b> hires | 84<br>hires | 54<br>hires           | 73<br>hires | 327<br>hires               |
| G<br>FULL-TIME | <b>\$21</b>  | \$31        | \$28             | \$18        | \$14                  | <b>\$25</b> | \$18                       |
| PART-TIME      | \$15         | \$12        | \$13             | \$15        | \$19                  | \$16        | \$13                       |
| INTERN         | <b>\$17</b>  | <b>\$12</b> | <b>\$17</b>      | \$15        | <b>\$13</b>           | \$19        | <b>\$12</b>                |



#### **CORE SKILLS OF FOCUS**

CSUF student hires display the following Career Readiness Competencies according to employers that reported they hired a CSUF student



# EMPLOYABILITY OF CSUF STUDENTS COMPARED TO OTHER UNIVERSITIES





#### LEVEL OF SATISFACTION: JOB/INTERNSHIP PERFORMANCE OF CSUF STUDENTS