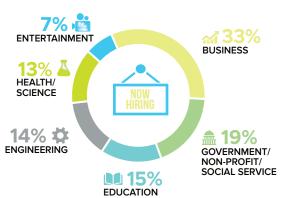

## EMPLOYERS FROM SIX MAIN INDUSTRIES

#### THE AVERAGE WAGES BY SECTOR FOR CSUF HIRES

|                | Business         | GOVERNMENT/<br>Non-Profit/<br>Social Services | EDUCATION    | HEALTH/<br>Science | ENTERTAINMENT | ENGINEERING |
|----------------|------------------|-----------------------------------------------|--------------|--------------------|---------------|-------------|
|                | <b>291</b> hires | <b>51</b><br>hires                            | 112<br>hires | <b>117</b> hires   | 32<br>hires   | 28<br>hires |
| C<br>FULL-TIME | ,                | <b>\$17</b>                                   | \$25         | \$22               | \$28          | \$24        |
| C) PART-TIME   | \$16             | \$15                                          | \$14         | \$16               | \$21          | \$16        |
| INTERN         | \$20             | \$15                                          | \$16         | <b>\$15</b>        | \$20          | \$19        |