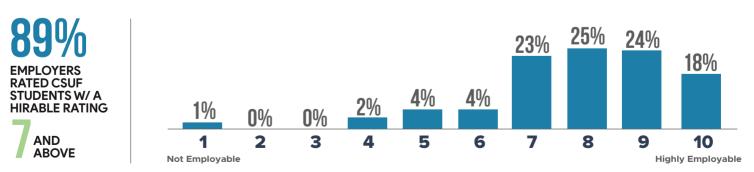

hires                            | 112<br>hires | <b>117</b> hires   | 32<br>hires   | 28<br>hires |
| C<br>FULL-TIME | ,                | <b>\$17</b>                                   | \$25         | \$22               | \$28          | \$24        |
| C) PART-TIME   | \$16             | \$15                                          | \$14         | \$16               | \$21          | \$16        |
| INTERN         | \$20             | \$15                                          | \$16         | <b>\$15</b>        | \$20          | \$19        |



#### **CORE SKILLS OF FOCUS**

CSUF student hires display the following Career Readiness Competencies according to employers that reported they hired a CSUF student



#### **EMPLOYABILITY OF CSUF STUDENTS** COMPARED TO OTHER UNIVERSITIES



#### LEVEL OF SATISFACTION: JOB/INTERNSHIP PERFORMANCE OF CSUF STUDENTS