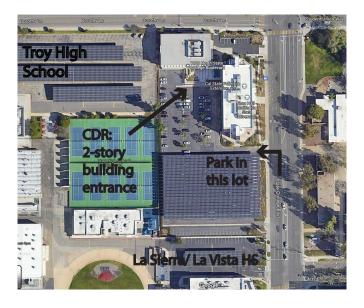

## DIRECTIONS:

57 Freeway Exit at Nutwood Avenue. Turn left/west onto Nutwood Avenue. Turn right/north onto State College Blvd. Turn left into first parking lot after/north of Arts Drive. (This lot is south of the four-story building & Dorothy Lane and north of La Sierra/La Vista High Schools).

- Campus guests may purchase daily or hourly parking through the ParkMobile app.
- CDR is in Titan Hall/ASC: ParkMobile Zone 1689
- Spots face State College Blvd under solar panels.
- Parking is \$4/hour or \$12/day as of October 2024.
- https://parking.fullerton.edu/visitors/