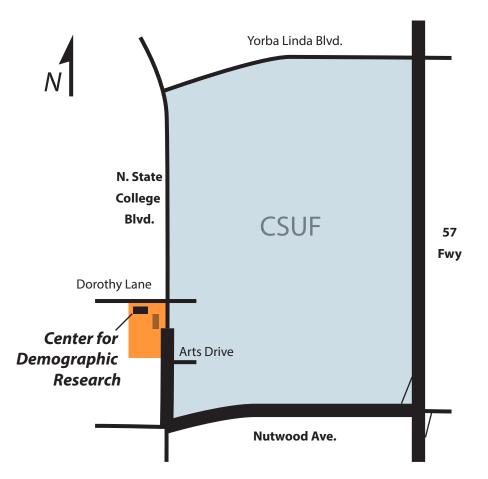

## DIRECTIONS:

57 Freeway Exit at Nutwood Avenue. Turn left/west onto Nutwood Avenue. Turn right/north onto State College Blvd. Turn left into first parking lot after/north of Arts Drive. (This lot is south of the four-story building & Dorothy Lane and north of La Sierra/La Vista High Schools).

## Center for Demographic Research

## ASC Building, Cal State Fullerton

1121 N. State College Blvd., Suite 238 Fullerton, CA 92831-3014 www.fullerton.edu/cdr 657-278-3009