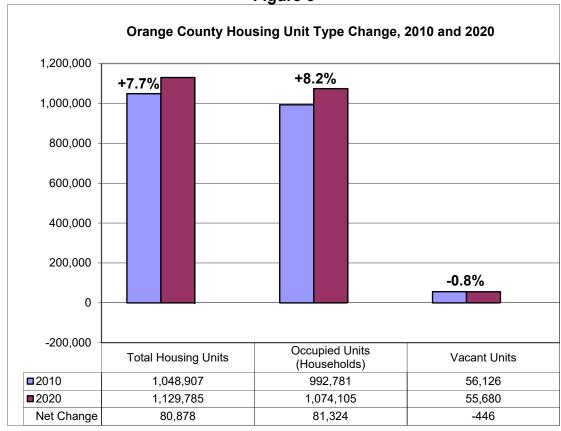

A similar pattern of growth can be seen in the housing unit change as with population change (Map 3). The largest housing unit percentage increases were seen in the same cities with the largest population growth. The County's housing inventory increased by 7.71%, or 80,878 units, over the decade (Figure 3). The number of occupied units increased by 8.19%. The number of vacant units decreased by 0.79%.

Map 2
Orange County Population Change by Jurisdiction
2010-2020

Figure 3

Map 3
Orange County Housing Unit Change by Jurisdiction 2010-2020

Table 1: Orange County Total Population by Race/Ethnicity and Jurisdiction, 2010 and 2020