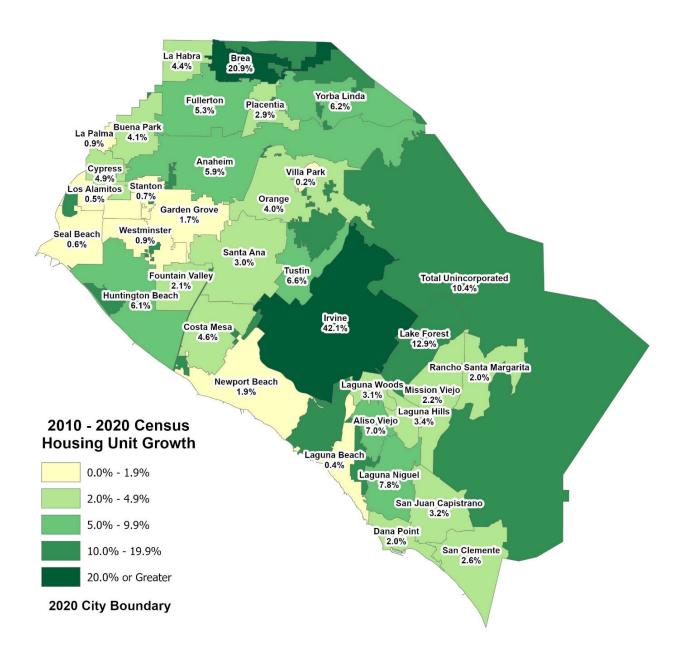

A similar pattern of growth can be seen in the housing unit change as with population change (Map 3). The largest housing unit percentage increases were seen in the same cities with the largest population growth. The County's housing inventory increased by 7.71%, or 80,878 units, over the decade (Figure 3). The number of occupied units increased by 8.19%. The number of vacant units decreased by 0.79%.

Map 2
Orange County Population Change by Jurisdiction
2010-2020

Figure 3

Map 3
Orange County Housing Unit Change by Jurisdiction 2010-2020

Table 1: Orange County Total Population by Race/Ethnicity and Jurisdiction, 2010 and 2020