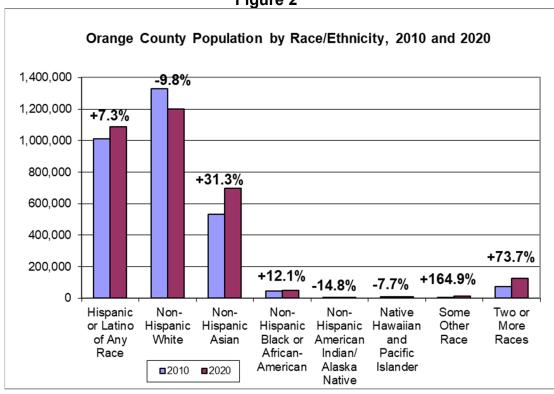

Since 2010, Orange County's population has increased by 5.87% from 3,010,232 to 3,186,989.

Map 2 shows the population change by jurisdiction. The cities with the largest percentage increases in population were Irvine, Brea, and Lake Forest. Since 2003, Orange County has been a minority majority county—meaning the non-Hispanic white population no longer comprised more than 50% of the county population. Since 2010, Non-Hispanic White, Non-Hispanic American Indian/Alaska Native, and Non-Hispanic Native Hawaiian and Pacific Islander had decreases in population (Figure 2).

Figure 1
Share of Total Orange County Population by Race/Ethnicity, 2010-2020

Map 1
Orange County City Boundary Progression
2010-2020

For more information on annual changes to city boundaries, please see the CDR Boundary and Annexation Reports at <a href="https://www.fullerton.edu/cdr/products">www.fullerton.edu/cdr/products</a>