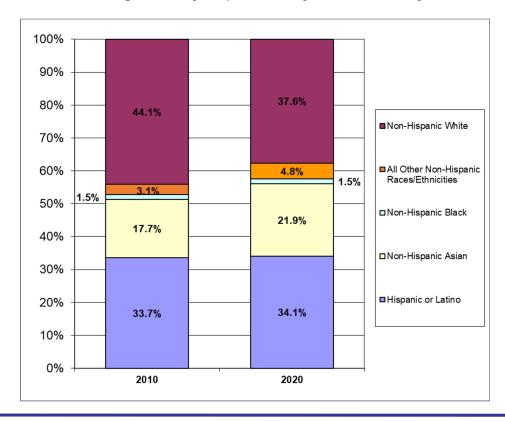

Figure 1
Share of Total Orange County Population by Race/Ethnicity, 2010-2020

Map 1
Orange County City Boundary Progression
2010-2020

For more information on annual changes to city boundaries, please see the CDR Boundary and Annexation Reports at <a href="https://www.fullerton.edu/cdr/products">www.fullerton.edu/cdr/products</a>

Since 2010, Orange County's population has increased by 5.87% from 3,010,232 to 3,186,989.

Map 2 shows the population change by jurisdiction. The cities with the largest percentage increases in population were Irvine, Brea, and Lake Forest. Since 2003, Orange County has been a minority majority county—meaning the non-Hispanic white population no longer comprised more than 50% of the county population. Since 2010, Non-Hispanic White, Non-Hispanic American Indian/Alaska Native, and Non-Hispanic Native Hawaiian and Pacific Islander had decreases in population (Figure 2).

Table 2: Percent Share of Population by Race/Ethnicity and Jurisdiction, 2010 and 2020

|                            | Hispanic o | r I atino | Non-His | nanic | Non-His | nanic | Non-Hisr | nanic | Non-His<br>American |      | Non-Hisp<br>Native Hav |      | Non-Hisi  | nanic | Non-Hisp    | nanic |            |          |
|----------------------------|------------|-----------|---------|-------|---------|-------|----------|-------|---------------------|------|------------------------|------|-----------|-------|-------------|-------|------------|----------|
|                            | of Any     |           | Whit    |       | Asia    | •     | Blaci    |       | Alaska N            |      | and Pacific            |      | Some Othe | •     | Two or More |       | Total Juri | sdiction |
| Jurisdiction               | 2010       | 2020      | 2010    | 2020  | 2010    | 2020  | 2010     | 2020  | 2010                | 2020 | 2010                   | 2020 | 2010      | 2020  | 2010        | 2020  | 2010       | 2020     |
| Aliso Viejo                | 17.1%      | 18.9%     | 61.8%   | 55.7% | 14.4%   | 16.3% | 1.9%     | 1.8%  | 0.2%                | 0.1% | 0.2%                   | 0.3% | 0.3%      | 0.6%  | 4.3%        | 6.3%  | 100.0%     | 100.0%   |
| Anaheim                    | 52.8%      | 53.8%     | 27.5%   | 22.6% | 14.6%   | 17.5% | 2.4%     | 2.4%  | 0.2%                | 0.2% | 0.4%                   | 0.4% | 0.2%      | 0.4%  | 1.8%        | 2.7%  | 100.0%     | 100.0%   |
| Brea                       | 25.0%      | 27.4%     | 52.7%   | 38.6% | 18.0%   | 27.6% | 1.3%     | 1.7%  | 0.2%                | 0.2% | 0.2%                   | 0.1% | 0.2%      | 0.5%  | 2.5%        | 3.9%  | 100.0%     | 100.0%   |
| Buena Park                 | 39.3%      | 40.9%     | 27.7%   | 19.4% | 26.4%   | 32.7% | 3.5%     | 3.0%  | 0.2%                | 0.2% | 0.5%                   | 0.4% | 0.2%      | 0.4%  | 2.3%        | 2.9%  | 100.0%     | 100.0%   |
| Costa Mesa                 | 35.8%      | 36.5%     | 51.8%   | 48.4% | 7.7%    | 8.4%  | 1.2%     | 1.2%  | 0.2%                | 0.2% | 0.4%                   | 0.4% | 0.2%      | 0.6%  | 2.5%        | 4.4%  | 100.0%     | 100.0%   |
| Coto de Caza CDP           | 7.9%       | 10.3%     | 82.2%   | 72.9% | 5.8%    | 9.2%  | 0.9%     | 1.2%  | 0.2%                | 0.1% | 0.1%                   | 0.0% | 0.2%      | 0.5%  | 2.8%        | 5.7%  | 100.0%     | 100.0%   |
| Cypress                    | 18.4%      | 21.3%     | 43.6%   | 32.6% | 31.1%   | 37.4% | 2.9%     | 3.0%  | 0.3%                | 0.2% | 0.4%                   | 0.5% | 0.2%      | 0.4%  | 3.1%        | 4.6%  | 100.0%     | 100.0%   |
| Dana Point                 | 17.0%      | 19.0%     | 76.4%   | 70.9% | 3.1%    | 3.9%  | 0.8%     | 0.8%  | 0.3%                | 0.2% | 0.1%                   | 0.1% | 0.2%      | 0.5%  | 2.2%        | 4.6%  | 100.0%     | 100.0%   |
| Fountain Valley            | 13.1%      | 15.5%     | 49.2%   | 39.0% | 33.1%   | 39.5% | 0.9%     | 0.9%  | 0.2%                | 0.1% | 0.3%                   | 0.2% | 0.2%      | 0.4%  | 3.0%        | 4.4%  | 100.0%     | 100.0%   |
| Fullerton                  | 34.4%      | 37.8%     | 38.2%   | 29.3% | 22.6%   | 26.4% | 2.1%     | 2.1%  | 0.2%                | 0.2% | 0.2%                   | 0.2% | 0.2%      | 0.5%  | 2.2%        | 3.6%  | 100.0%     | 100.0%   |
| Garden Grove               | 36.9%      | 37.3%     | 22.6%   | 16.4% | 36.9%   | 42.2% | 1.0%     | 0.9%  | 0.2%                | 0.1% | 0.6%                   | 0.4% | 0.1%      | 0.4%  | 1.7%        | 2.3%  | 100.0%     | 100.0%   |
| Huntington Beach           | 17.1%      | 19.9%     | 67.2%   | 59.1% | 10.9%   | 13.0% | 0.9%     | 1.1%  | 0.3%                | 0.2% | 0.3%                   | 0.3% | 0.2%      | 0.6%  | 3.2%        | 5.8%  | 100.0%     | 100.0%   |
| Irvine                     | 9.2%       | 11.7%     | 45.1%   | 34.5% | 39.0%   | 45.4% | 1.6%     | 2.2%  | 0.1%                | 0.1% | 0.1%                   | 0.1% | 0.3%      | 0.6%  | 4.6%        | 5.5%  | 100.0%     | 100.0%   |
| La Habra                   | 57.2%      | 59.3%     | 30.2%   | 23.7% | 9.1%    | 12.4% | 1.4%     | 1.7%  | 0.2%                | 0.2% | 0.1%                   | 0.1% | 0.1%      | 0.4%  | 1.6%        | 2.2%  | 100.0%     | 100.0%   |
| La Palma                   | 16.0%      | 18.9%     | 27.8%   | 21.3% | 47.7%   | 50.3% | 5.0%     | 4.9%  | 0.2%                | 0.1% | 0.2%                   | 0.5% | 0.3%      | 0.3%  | 2.8%        | 3.6%  | 100.0%     | 100.0%   |
| Ladera Ranch CDP           | 12.8%      | 13.8%     | 69.4%   | 65.1% | 11.9%   | 12.9% | 1.4%     | 1.0%  | 0.1%                | 0.2% | 0.1%                   | 0.1% | 0.1%      | 0.4%  | 4.1%        | 6.5%  | 100.0%     | 100.0%   |
| Laguna Beach               | 7.3%       | 9.4%      | 85.7%   | 79.6% | 3.5%    | 4.2%  | 0.7%     | 0.8%  | 0.1%                | 0.1% | 0.1%                   | 0.1% | 0.2%      | 0.6%  | 2.4%        | 5.4%  | 100.0%     | 100.0%   |
| Laguna Hills               | 20.6%      | 23.9%     | 61.7%   | 53.7% | 12.5%   | 15.0% | 1.2%     | 1.3%  | 0.2%                | 0.1% | 0.1%                   | 0.1% | 0.2%      | 0.6%  | 3.5%        | 5.3%  | 100.0%     | 100.0%   |
| Laguna Niguel              | 13.9%      | 16.3%     | 72.5%   | 66.5% | 8.6%    | 9.8%  | 1.1%     | 1.2%  | 0.2%                | 0.2% | 0.1%                   | 0.1% | 0.2%      | 0.5%  | 3.4%        | 5.3%  | 100.0%     | 100.0%   |
| Laguna Woods               | 4.0%       | 5.3%      | 84.0%   | 69.2% | 10.0%   | 21.5% | 0.6%     | 0.9%  | 0.1%                | 0.1% | 0.1%                   | 0.1% | 0.1%      | 0.2%  | 1.1%        | 2.8%  | 100.0%     | 100.0%   |
| Lake Forest                | 24.6%      | 25.6%     | 57.2%   | 47.2% | 12.9%   | 19.4% | 1.5%     | 1.5%  | 0.3%                | 0.2% | 0.2%                   | 0.2% | 0.2%      | 0.5%  | 3.1%        | 5.5%  | 100.0%     | 100.0%   |
| Las Flores CDP             | 16.5%      | 17.7%     | 64.6%   | 58.4% | 12.8%   | 15.8% | 1.5%     | 1.3%  | 0.2%                | 0.2% | 0.2%                   | 0.2% | 0.3%      | 0.6%  | 3.9%        | 5.8%  | 100.0%     | 100.0%   |
| Los Alamitos               | 21.1%      | 25.7%     | 58.7%   | 46.3% | 12.6%   | 17.5% | 2.6%     | 2.9%  | 0.2%                | 0.3% | 0.4%                   | 0.6% | 0.4%      | 0.6%  | 3.9%        | 6.2%  | 100.0%     | 100.0%   |
| Midway City CDP            | 29.1%      | 31.8%     | 20.9%   | 13.0% | 46.7%   | 52.1% | 0.7%     | 0.5%  | 0.3%                | 0.1% | 0.4%                   | 0.2% | 0.1%      | 0.3%  | 1.7%        | 2.0%  | 100.0%     | 100.0%   |
| Mission Viejo              | 17.0%      | 19.2%     | 68.9%   | 61.7% | 8.9%    | 11.6% | 1.2%     | 1.2%  | 0.2%                | 0.1% | 0.2%                   | 0.2% | 0.2%      | 0.5%  | 3.4%        | 5.6%  | 100.0%     | 100.0%   |
| Newport Beach              | 7.2%       | 9.6%      | 82.3%   | 75.5% | 7.0%    | 8.7%  | 0.7%     | 0.7%  | 0.2%                | 0.1% | 0.1%                   | 0.1% | 0.2%      | 0.5%  | 2.3%        | 4.7%  | 100.0%     | 100.0%   |
| North Tustin CDP           | 13.1%      | 17.4%     | 75.4%   | 64.1% | 7.9%    | 11.5% | 0.6%     | 0.6%  | 0.2%                | 0.1% | 0.2%                   | 0.1% | 0.2%      | 0.4%  | 2.4%        | 5.7%  | 100.0%     | 100.0%   |
| Orange                     | 38.1%      | 41.2%     | 46.8%   | 39.5% | 11.1%   | 12.9% | 1.4%     | 1.6%  | 0.3%                | 0.2% | 0.2%                   | 0.2% | 0.2%      | 0.5%  | 2.0%        | 3.9%  | 100.0%     | 100.0%   |
| Placentia                  | 36.4%      | 38.0%     | 44.7%   | 36.6% | 14.8%   | 19.2% | 1.6%     | 1.8%  | 0.2%                | 0.2% | 0.1%                   | 0.1% | 0.1%      | 0.4%  | 2.0%        | 3.6%  | 100.0%     | 100.0%   |
| Rancho Santa Margarita     | 18.6%      | 21.5%     | 67.0%   | 58.2% | 8.9%    | 11.9% | 1.6%     | 1.6%  | 0.2%                | 0.2% | 0.2%                   | 0.2% | 0.2%      | 0.5%  | 3.3%        | 6.0%  | 100.0%     | 100.0%   |
| Rossmoor CDP               | 11.5%      | 15.3%     | 76.6%   | 62.3% | 7.9%    | 14.4% | 0.7%     | 1.0%  | 0.3%                | 0.1% | 0.2%                   | 0.2% | 0.1%      | 0.3%  | 2.7%        | 6.4%  | 100.0%     | 100.0%   |
| San Clemente               | 16.8%      | 18.2%     | 76.0%   | 71.4% | 3.6%    | 3.9%  | 0.5%     | 0.6%  | 0.3%                | 0.3% | 0.1%                   | 0.1% | 0.1%      | 0.5%  | 2.5%        | 5.0%  | 100.0%     | 100.0%   |
| San Juan Capistrano        | 38.7%      | 38.9%     | 55.8%   | 52.8% | 2.8%    | 3.4%  | 0.4%     | 0.4%  | 0.5%                | 0.3% | 0.1%                   | 0.1% | 0.1%      | 0.4%  | 1.6%        | 3.7%  | 100.0%     | 100.0%   |
| Santa Ana                  | 78.2%      | 76.7%     | 9.2%    | 8.5%  | 10.4%   | 12.1% | 1.0%     | 0.9%  | 0.2%                | 0.2% | 0.3%                   | 0.2% | 0.1%      | 0.3%  | 0.7%        | 1.1%  | 100.0%     | 100.0%   |
| Seal Beach                 | 9.6%       | 12.5%     | 76.9%   | 66.6% | 9.4%    | 14.4% | 1.1%     | 1.5%  | 0.2%                | 0.2% | 0.2%                   | 0.2% | 0.3%      | 0.4%  | 2.4%        | 4.3%  | 100.0%     | 100.0%   |
| Stanton                    | 50.8%      | 49.5%     | 21.8%   | 15.7% | 22.8%   | 29.6% | 1.8%     | 1.8%  | 0.3%                | 0.2% | 0.5%                   | 0.5% | 0.2%      | 0.5%  | 1.7%        | 2.1%  | 100.0%     | 100.0%   |
| Tustin                     | 39.7%      | 40.7%     | 34.8%   | 28.5% | 20.1%   | 23.7% | 2.0%     | 2.0%  | 0.2%                | 0.1% | 0.3%                   | 0.2% | 0.2%      | 0.5%  | 2.6%        | 4.1%  | 100.0%     | 100.0%   |
| Villa Park                 | 10.3%      | 12.4%     | 71.9%   | 62.3% | 14.6%   | 19.1% | 0.7%     | 0.8%  | 0.4%                | 0.0% | 0.0%                   | 0.1% | 0.2%      | 0.2%  | 1.9%        | 5.0%  | 100.0%     | 100.0%   |
| Westminster                | 23.6%      | 24.6%     | 25.6%   | 19.8% | 47.3%   | 51.2% | 0.8%     | 0.9%  | 0.1%                | 0.2% | 0.4%                   | 0.5% | 0.1%      | 0.3%  | 2.1%        | 2.7%  | 100.0%     | 100.0%   |
| Yorba Linda                | 14.4%      | 18.0%     | 65.7%   | 52.7% | 15.5%   | 22.8% | 1.2%     | 1.2%  | 0.2%                | 0.1% | 0.1%                   | 0.1% | 0.2%      | 0.5%  | 2.7%        | 4.6%  | 100.0%     | 100.0%   |
| Unincorporated             | 39.5%      | 34.5%     | 44.9%   | 44.3% | 11.7%   | 15.1% | 1.1%     | 1.3%  | 0.3%                | 0.2% | 0.4%                   | 0.3% | 0.2%      | 0.4%  | 2.0%        | 3.9%  | 100.0%     | 100.0%   |
| <b>Total Orange County</b> | 33.7%      | 34.1%     | 44.1%   | 37.6% | 17.7%   | 21.9% | 1.5%     | 1.5%  | 0.2%                | 0.2% | 0.3%                   | 0.2% | 0.2%      | 0.5%  | 2.4%        | 3.9%  | 100.0%     | 100.0%   |