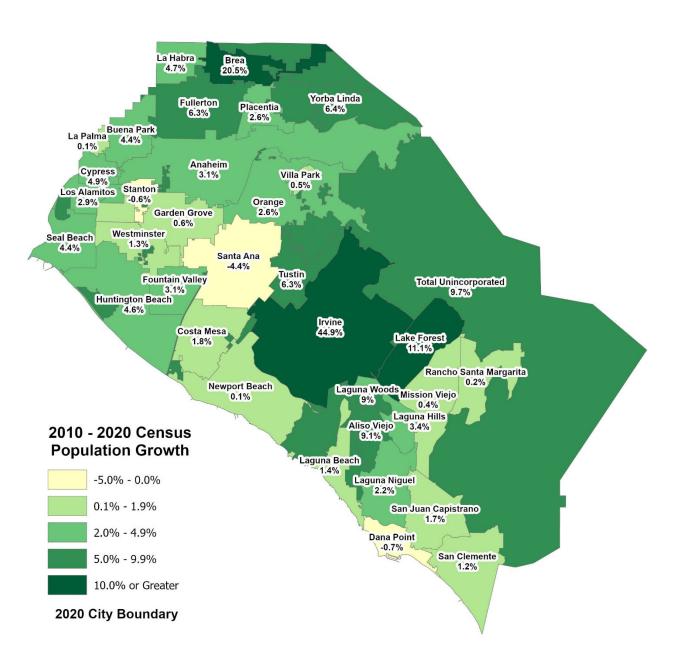

Since 2010, Orange County's population has increased by 5.87% from 3,010,232 to 3,186,989.

Map 2 shows the population change by jurisdiction. The cities with the largest percentage increases in population were Irvine, Brea, and Lake Forest. Since 2003, Orange County has been a minority majority county—meaning the non-Hispanic white population no longer comprised more than 50% of the county population. Since 2010, Non-Hispanic White, Non-Hispanic American Indian/Alaska Native, and Non-Hispanic Native Hawaiian and Pacific Islander had decreases in population (Figure 2).

Map 2
Orange County Population Change by Jurisdiction
2010-2020

Figure 3

Map 3
Orange County Housing Unit Change by Jurisdiction 2010-2020

Table 1: Orange County Total Population by Race/Ethnicity and Jurisdiction, 2010 and 2020