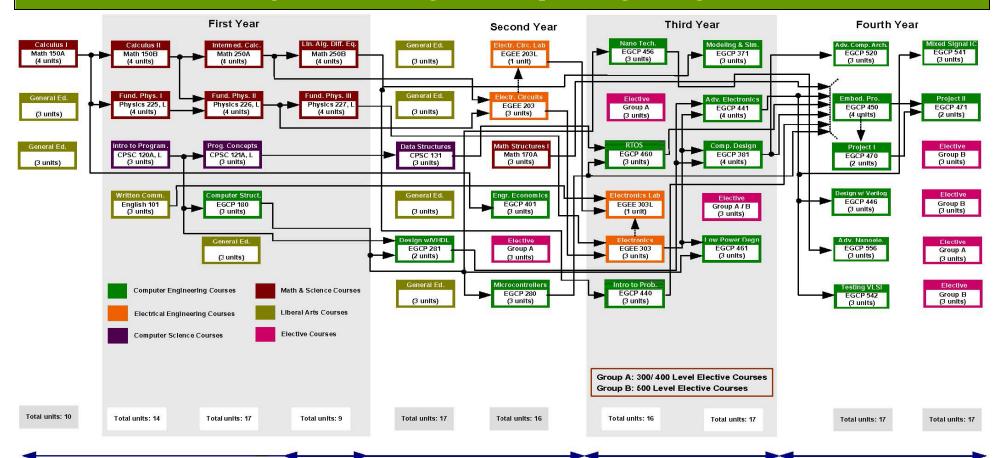

## Integrated BS/MS Degree in Computer Engineering, CSUF

Graduate Units: 0 Undergraduate Units: 50

[1] Select the 7 General Ed. courses from the following TDA Areas:

For Catalog Year FA2021 and Beyond: A.1, A.2, C.1, C.2\*, C.3\*, D.2, F, GRAD REQT

Catalog Year FA2019 - SP2021: A.1, A.2, C.1, C.2\*, C.3\*, D.2, D.3 + an additional C.1 or C.2 course

Catalog Year FA2018 - SP2019: A.1, A.2, C.1, C.2, C.3\*, C.4\*, D.2, D.3

Catalog Year FA2015 - SP2018: A.1, A.2, C.1, C.2, C.3\*, C.4\*, D.3, D.4 Graduate Units: 0 Undergraduate Units: 33

## Graduate Units: 6

Courses: Group A/B Elective & EGCP 461

## Undergraduate Units: 27

Courses: Group A Elective, Group A Elective, CPSC 351, EGEE 303 & L, EGEE 323, EGCP 371, EGCP 441 & EGCP 381

## Graduate Units: 24

Courses: EGCP 520, EGCP 541, EGCP 456, EGCP 542, Group B Elective, Group B Elective, EGCP 556 & Group B

Elective

Undergraduate Units: 10

Courses: EGCP 450, EGCP 470, EGCP 446 & EGCP 471