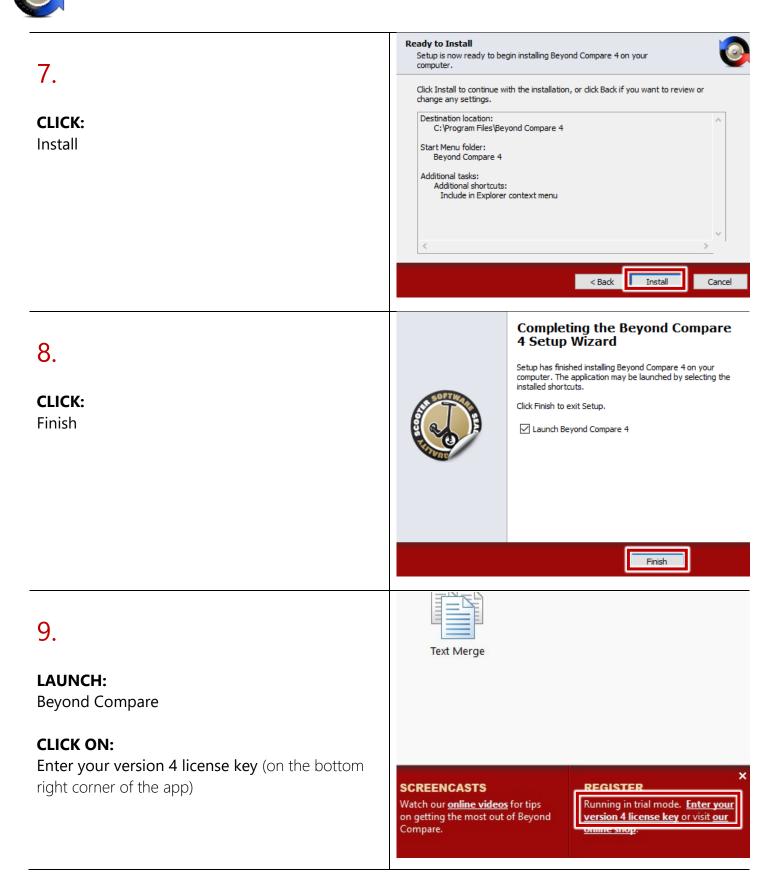

## Step 3 - Install & Activate the Software

| 4.                                                                             | Select Destination Location<br>Where should Beyond Compare 4 be installed?                                                                                                                    |
|--------------------------------------------------------------------------------|-----------------------------------------------------------------------------------------------------------------------------------------------------------------------------------------------|
| <b>OPTIONAL:</b>                                                               | Setup will install Beyond Compare 4 into the following folder. To continue, dick Next. If you would like to select a different folder, click Browse. C:\Program Files\Beyond Compare 4 Browse |
| Set your installation path for Beyond Compare                                  | c, programmics peyond compare 4                                                                                                                                                               |
| Next >                                                                         | At least 5.2 MB of free disk space is required.                                                                                                                                               |
|                                                                                | < Back Next > Cancel                                                                                                                                                                          |
| 5.                                                                             | Select Start Menu Folder<br>Where should Setup place the program's shortcuts?                                                                                                                 |
| <b>OPTIONAL:</b><br>Configure your shortcuts in the Start Menu folder.         | Setup will create the program's shortcuts in the following Start Menu folder.<br>To continue, click Next. If you would like to select a different folder, click Browse.<br>Beyond Compare 4   |
| CLICK:<br>Next >                                                               |                                                                                                                                                                                               |
|                                                                                | Don't create a Start Menu folder                                                                                                                                                              |
|                                                                                | < Back Next > Cancel                                                                                                                                                                          |
| 6.                                                                             | Select Additional Tasks<br>Which additional tasks should be performed?<br>Select the additional tasks you would like Setup to perform while installing Beyond                                 |
| <b>OPTIONAL:</b><br>Configure your additional shortcuts for Beyond<br>Compare. | Compare 4, then dick Next.<br>Additional shortcuts:<br>Create a desktop shortcut<br>Include in Explorer context menu                                                                          |
| CLICK:<br>Next >                                                               |                                                                                                                                                                                               |
|                                                                                | < Back Next > Cancel                                                                                                                                                                          |

#### Session View Tools Help Session > 🙆 New 10. egister Beyond Compa w25AdrSlDgH9CFc5mRrQRhHfDmB9oIff2rX7yelNdJm2Cc0h w33Gye5ie9Rwmqnns7zTehBKqtcI70jFzW66E2mtgDX6UXXx lHnbizFqBPvw0jQ8EPG2F5jzxQ25CNkRdniHs3HTA8E+tgXu rQ-o-dZ5KYRzTLEUNRQw5iA8y836mLwgB5d83grCWVy8p8+z **ENTER:** > The license key you obtained previously **CLICK:** Register for all user ter. To change the The software is already regist key into the box above. OK ОК Cancel Help + - P NOWLEDGE BASE CASTS Session View Tools Help New version available. Sessions > 🌍 New 11. NOTE: > Informat The "Thanks for registering!" information box 0 Thanks for reg OK **CLICK:** Register for all users Paste the unlock key which d with your order into the boy al OK OK Cancel Help + - P SUPPORT FORUMS **Beyond Compare is now Installed & Activated** Partly Cloudy Where is Beyond Compare Located? 44° e (Windows) Blend for Vi 3 9 \*\*\* Calculate Select the "Start" Button Calendar Camera 0/8 .... \*Apps will be in alphabetical order\* Connect O Cortan e Go to the "B" Section and you'll find a "Beyond **Compare**" Folder ~ Open the folder to find Beyond Compare C x≣ w