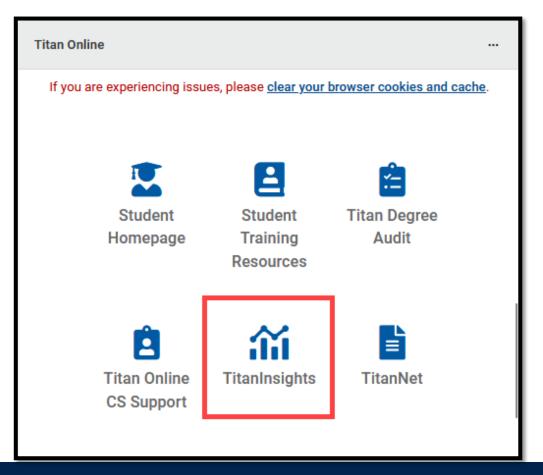

# How to log in to TitanInsights

TitanInsights icon in Titan Online on campus portal

 Faculty Dashboard (FSSD) link on Faculty Homepage now redirects to TitanInsights