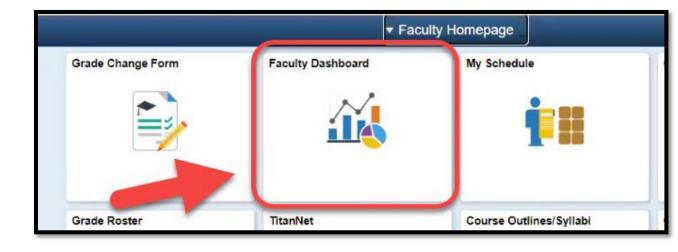

# How to log in to TitanInsights

TitanInsights icon in Titan Online on campus portal

 Faculty Dashboard (FSSD) link on Faculty Homepage now redirects to TitanInsights