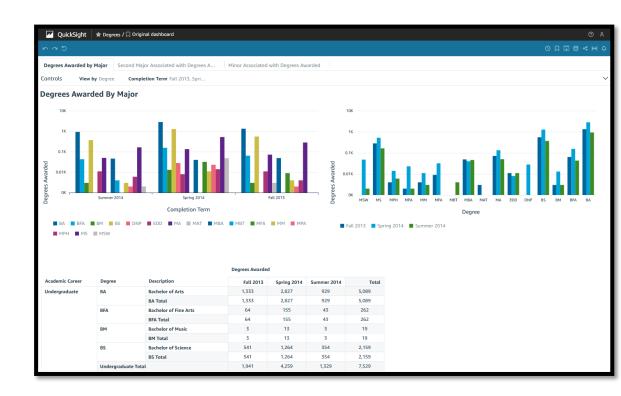

### Report (or Tab)

These are the actual reports that users interact with by filtering, sorting, and exporting data. For example, the Degrees Awarded by Major report allows users to view the total number of users who received each type of degree broken down by the major for each degree.

Degrees Awarded by Major

Second Major Associated with Degrees A...