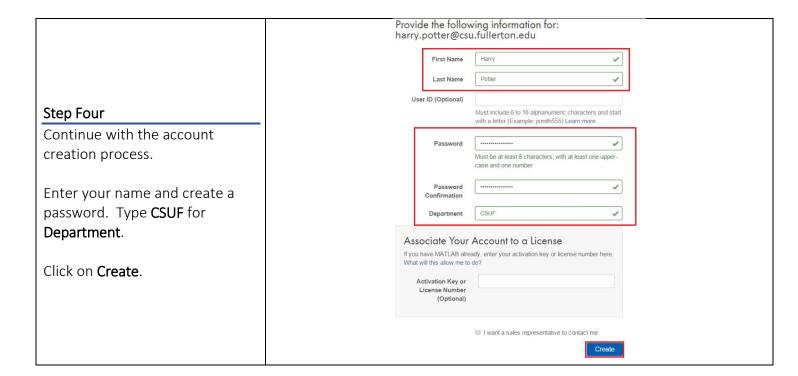

# MathWorks® MatLab MATLAB download & installation instructions

- A MathWorks<sup>®</sup> account needs to be created prior to the installation. From any browser, visit http://www.mathworks.com and click on the Create Account link.
  - Associate your account with the Cal State Fullerton license. Click on My Account under My Licenses click on Associate Licenses click on Add License.

## 1 Create a MathWorks® Account