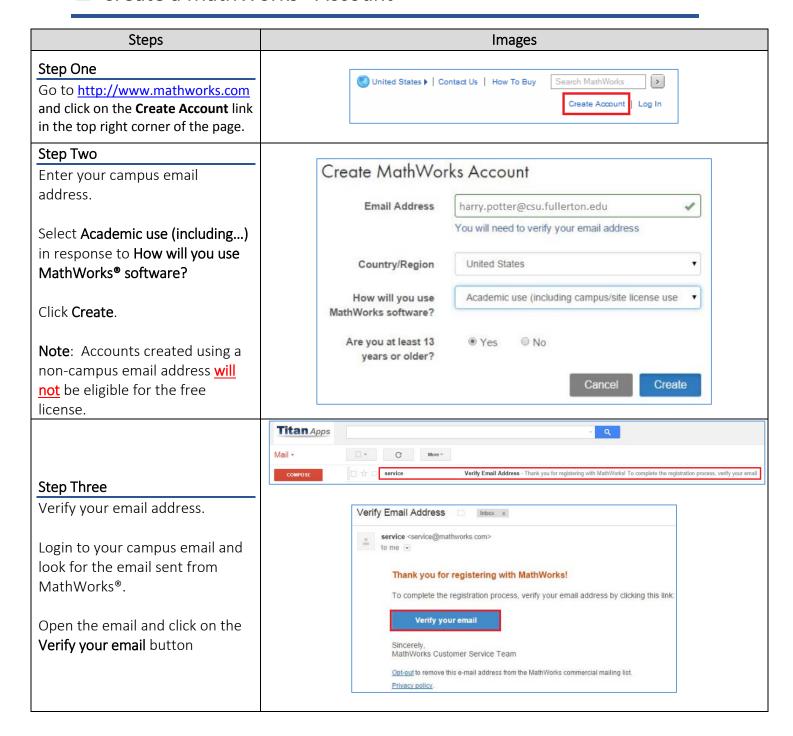

# MathWorks® MatLab MATLAB download & installation instructions

- A MathWorks<sup>®</sup> account needs to be created prior to the installation. From any browser, visit http://www.mathworks.com and click on the Create Account link.
  - Associate your account with the Cal State Fullerton license. Click on My Account under My Licenses click on Associate Licenses click on Add License.

## 1 Create a MathWorks® Account