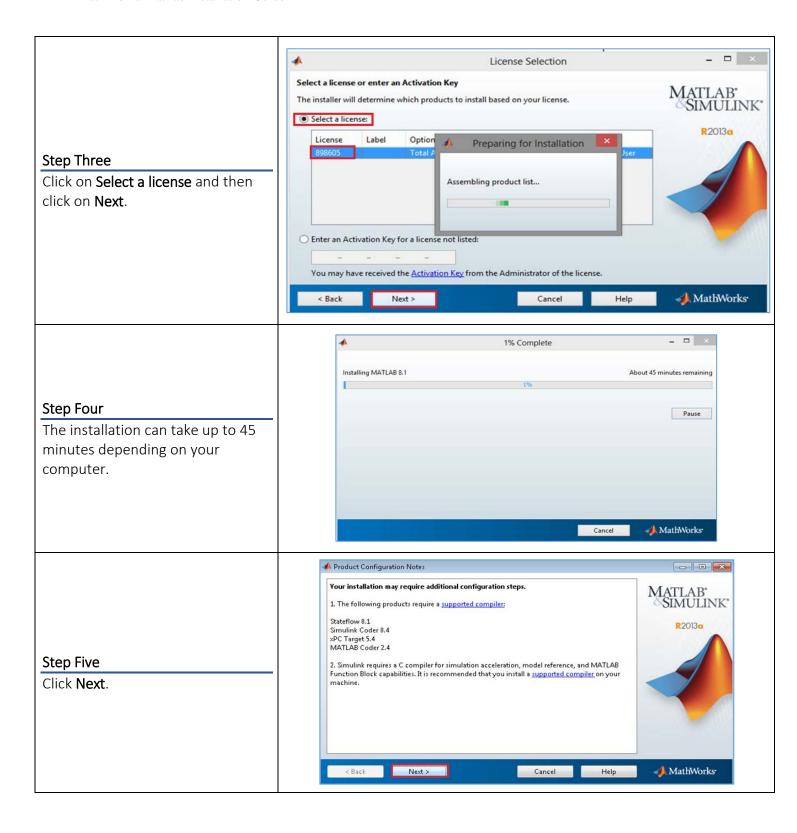

# 4 Installing your software

The instructions for this guide were done on a PC; however the installation screens will be the same for a Mac.