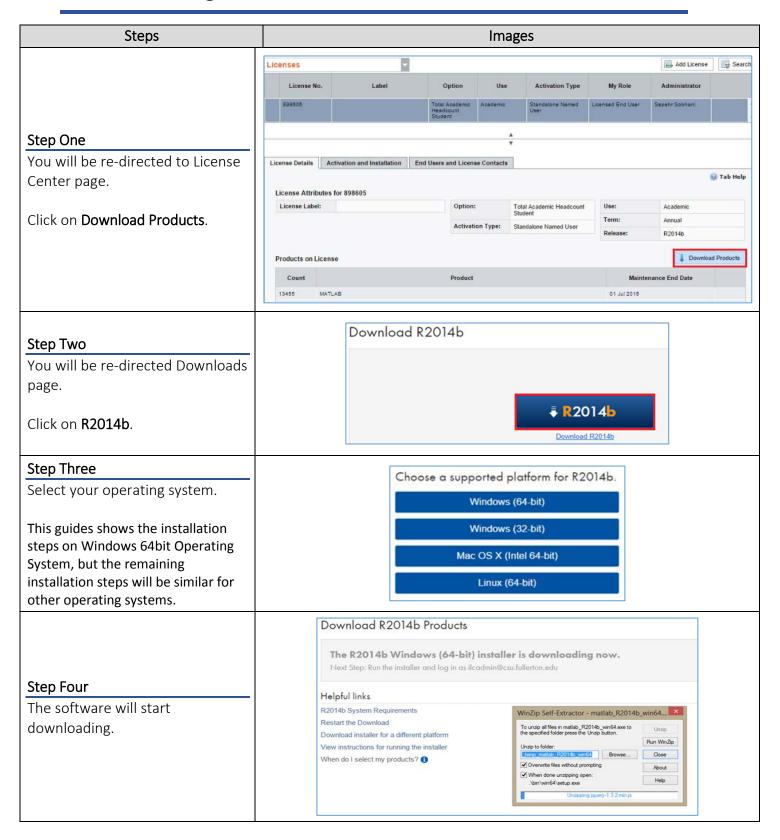

Use the activation key 18246-21785-93053-38761-08561

- 3. Download the software by clicking on the **Download Products** link after you associated your account with the Cal State Fullerton license. You will need to select your operating system.
  - 4. Install the software. Follow the installation steps. Check Activate MatLab to complete the installation steps.

# 3 Downloading the software

Click Download.

#### **Step Four**

Matlab will start downloading to your computer. The duration of this process depends on the speed of your internet connection and the quality of your personal computer.