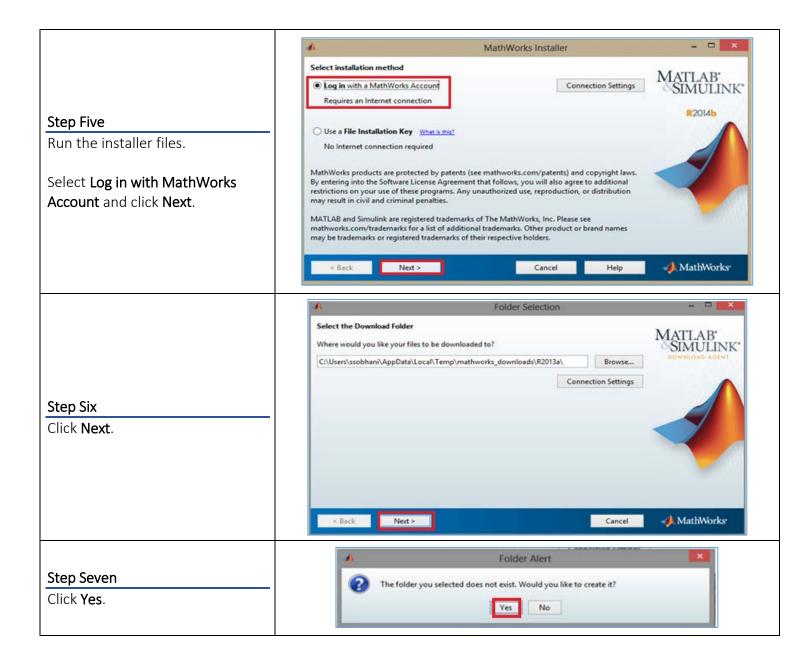

# 4 Installing your software

The instructions for this guide were done on a PC; however the installation screens will be the same for a Mac.