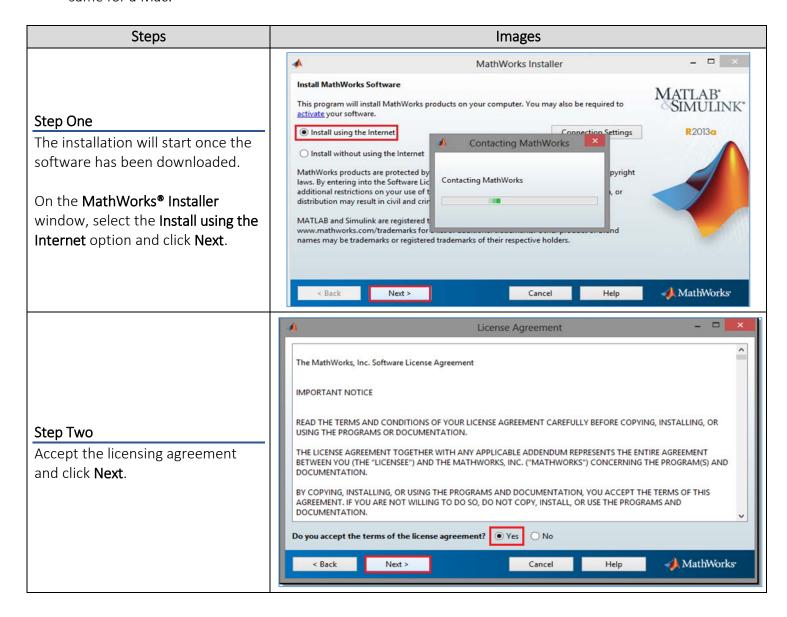

# 4 Installing your software

The instructions for this guide were done on a PC; however the installation screens will be the same for a Mac.