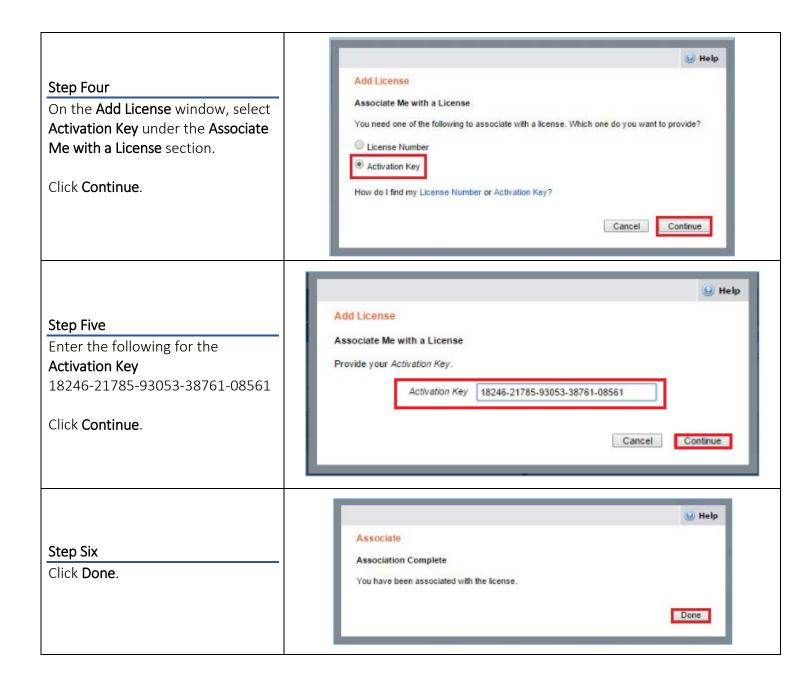

# MathWorks® MatLab MATLAB download & installation instructions

- A MathWorks<sup>®</sup> account needs to be created prior to the installation. From any browser, visit http://www.mathworks.com and click on the Create Account link.
  - Associate your account with the Cal State Fullerton license. Click on My Account under My Licenses click on Associate Licenses click on Add License.

Use the activation key 18246-21785-93053-38761-08561

- 3. Download the software by clicking on the **Download Products** link after you associated your account with the Cal State Fullerton license. You will need to select your operating system.
  - 4. Install the software. Follow the installation steps. Check Activate MatLab to complete the installation steps.

## 2 Associate with Cal State Fullerton License