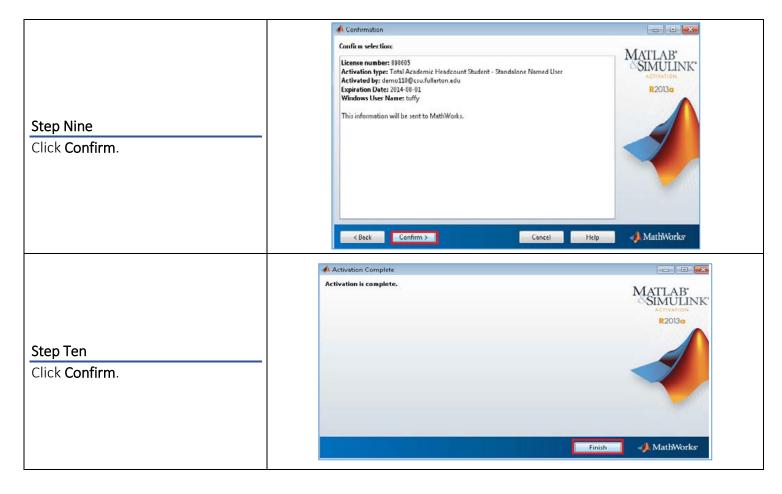

# 4 Installing your software

The instructions for this guide were done on a PC; however the installation screens will be the same for a Mac.

License#: 898605

Institution: California State University, Fullerton