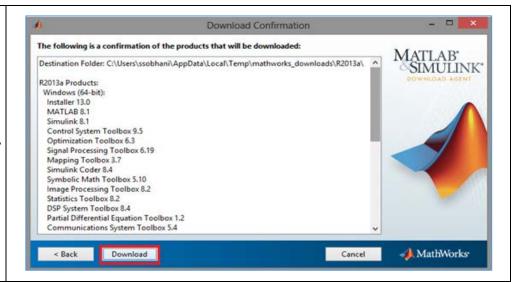

# 4 Installing your software

The instructions for this guide were done on a PC; however the installation screens will be the same for a Mac.