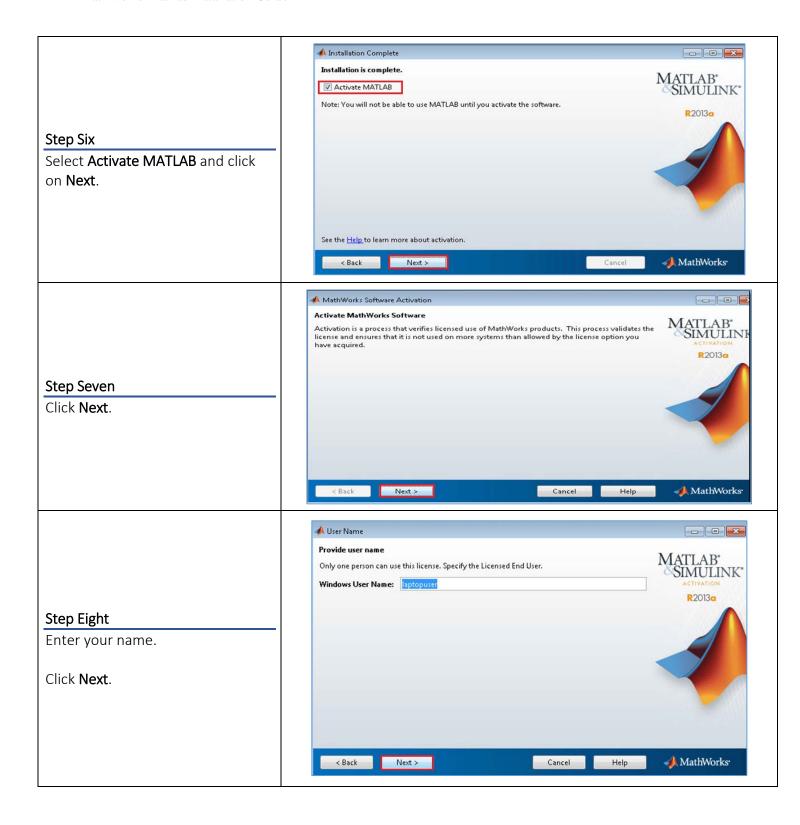

# 4 Installing your software

The instructions for this guide were done on a PC; however the installation screens will be the same for a Mac.