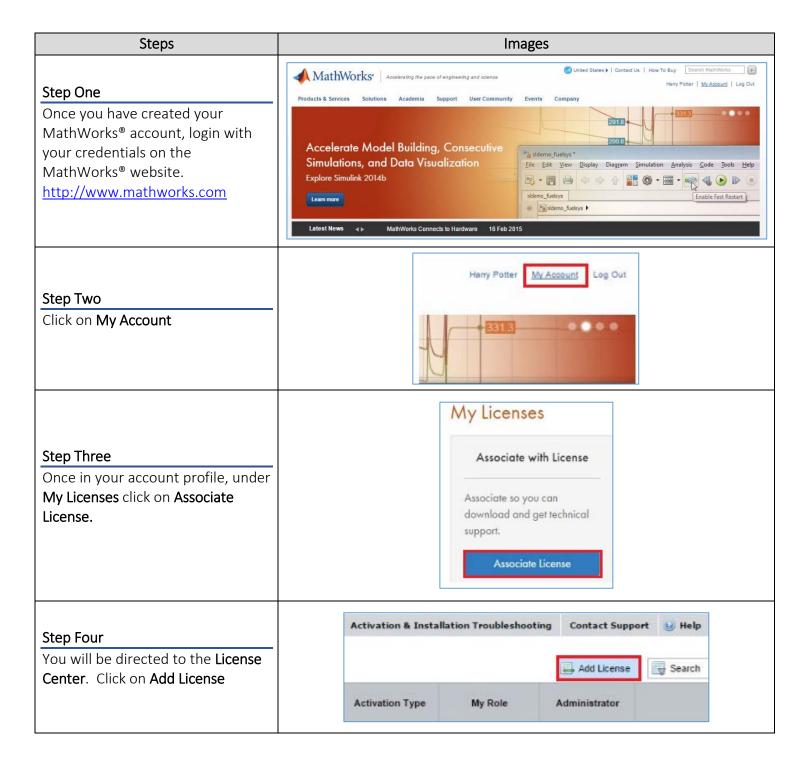

# MathWorks® MatLab MATLAB download & installation instructions

- A MathWorks<sup>®</sup> account needs to be created prior to the installation. From any browser, visit http://www.mathworks.com and click on the Create Account link.
  - Associate your account with the Cal State Fullerton license. Click on My Account under My Licenses click on Associate Licenses click on Add License.

## 2 Associate with Cal State Fullerton License